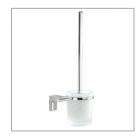

## **ELETECH TOILET BRUSH SET - CHROME**

60720.02

**ELEMENT**i

A: 151 mm / 5,94"

B: 393 mm / 15,47"

C: 99 mm / 3,9"

|                 | Residential/Light<br>Commercial     | Suitable for Residential/Light Commercial Use (Kitchens,<br>Bathrooms and Laundries in Motels, Hotels and<br>Retirement Villages)                              |
|-----------------|-------------------------------------|----------------------------------------------------------------------------------------------------------------------------------------------------------------|
| 10              | Guarantee                           | 10 Year Guarantee                                                                                                                                              |
|                 | Made in Spain                       |                                                                                                                                                                |
| •               | Galvanic Plating:<br>Chrome         | Galvanic plating process. Covering with 0,3 – 0,4 microns chrome average. 240 Hours salt spray tested (equivalent to 6 years corrosion resistance).            |
| • <del>{·</del> | Galvanic Plating:<br>Brushed Nickel | Galvanic plating process protected with transparent lacquer coating (thickness 40-50 microns). 120 Hours salt spray tested (equivalent to 2 years resistance). |

With its flawless finish, the Eletech collection combines sophistication and cleverly formed shapes to achieve a unique look