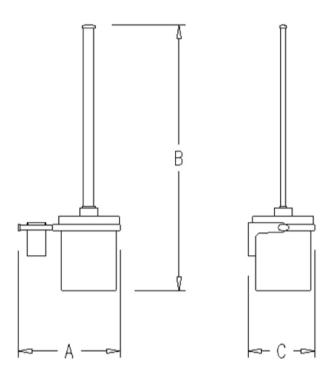

## **ELETECH TOILET BRUSH SET - CHROME**

60720.02

**ELEMENT**i

A: 151 mm / 5,94"

B: 393 mm / 15,47"

C: 99 mm / 3,9"

|                 | Residential/Light<br>Commercial     | Suitable for Residential/Light Commercial Use (Kitchens,<br>Bathrooms and Laundries in Motels, Hotels and<br>Retirement Villages)                              |
|-----------------|-------------------------------------|----------------------------------------------------------------------------------------------------------------------------------------------------------------|
| 10              | Guarantee                           | 10 Year Guarantee                                                                                                                                              |
|                 | Made in Spain                       |                                                                                                                                                                |
| •               | Galvanic Plating:<br>Chrome         | Galvanic plating process. Covering with 0,3 – 0,4 microns chrome average. 240 Hours salt spray tested (equivalent to 6 years corrosion resistance).            |
| • <del>{·</del> | Galvanic Plating:<br>Brushed Nickel | Galvanic plating process protected with transparent lacquer coating (thickness 40-50 microns). 120 Hours salt spray tested (equivalent to 2 years resistance). |