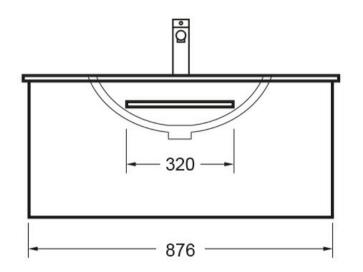

## STUDIO PLUS WALL 900 1 X DRAWER - CURVED VITREOUS CHINA **DEZIGNA WHITE GLOSS**

**ELEMENTI** 

85309.11

| Â          | Residential/Light<br>Commercial | Suitable for Residential/Light Commercial Use (Kitchens,<br>Bathrooms and Laundries in Motels, Hotels and<br>Retirement Villages) |
|------------|---------------------------------|-----------------------------------------------------------------------------------------------------------------------------------|
| 5          | Guarantee                       | 5 Year Guarantee (Basin &<br>Cabinet)                                                                                             |
| 10         | Guarantee                       | 10 Year Guarantee (Tavolo Top)                                                                                                    |
| <b>-</b> 8 | Delivery                        | Minimum 15 working days                                                                                                           |
| Hettisch   | Hettich Guarantee               | All Hettich Hardware comes with a Lifetime Warranty.                                                                              |
| •          | Taphole                         | 1 Tap Hole                                                                                                                        |