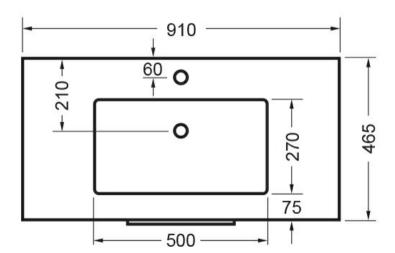

## STUDIO PLUS WALL 900 1 X DRAWER - CURVED VITREOUS CHINA **DEZIGNA WHITE GLOSS**

**ELEMENTI** 

85309.11

| Â          | Residential/Light<br>Commercial | Suitable for Residential/Light Commercial Use (Kitchens,<br>Bathrooms and Laundries in Motels, Hotels and<br>Retirement Villages) |
|------------|---------------------------------|-----------------------------------------------------------------------------------------------------------------------------------|
| 5          | Guarantee                       | 5 Year Guarantee (Basin &<br>Cabinet)                                                                                             |
| 10         | Guarantee                       | 10 Year Guarantee (Tavolo Top)                                                                                                    |
| <b>-</b> 8 | Delivery                        | Minimum 15 working days                                                                                                           |
| Hettisch   | Hettich Guarantee               | All Hettich Hardware comes with a Lifetime Warranty.                                                                              |
| •          | Taphole                         | 1 Tap Hole                                                                                                                        |