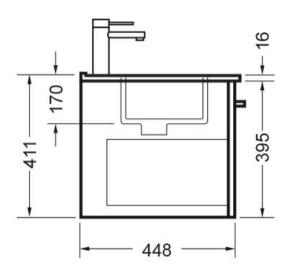

## STUDIO PLUS WALL 900 1 X DRAWER - CURVED VITREOUS CHINA **DEZIGNA WHITE GLOSS**

**ELEMENTI** 

85309.11

| Â          | Residential/Light<br>Commercial | Suitable for Residential/Light Commercial Use (Kitchens,<br>Bathrooms and Laundries in Motels, Hotels and<br>Retirement Villages) |
|------------|---------------------------------|-----------------------------------------------------------------------------------------------------------------------------------|
| 5          | Guarantee                       | 5 Year Guarantee (Basin &<br>Cabinet)                                                                                             |
| 10         | Guarantee                       | 10 Year Guarantee (Tavolo Top)                                                                                                    |
| <b>-</b> 8 | Delivery                        | Minimum 15 working days                                                                                                           |
| Hettisch   | Hettich Guarantee               | All Hettich Hardware comes with a Lifetime Warranty.                                                                              |
| •          | Taphole                         | 1 Tap Hole                                                                                                                        |