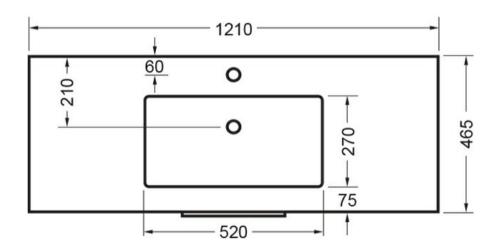

## STUDIO PLUS WALL 1200 1 X DRAWER - CURVED VITREOUS CHINA DEZIGNA WHITE GLOSS

**ELEMENT**i

85315.11

| Â                                                                                                                                                                                                                                                                                                                                                                                                                                                                                                                                                                                                                                                                                                                                                                                                                                                                                                                                                                                                                                                                                                                                                                                                                                                                                                                                                                                                                                                                                                                                                                                                                                                                                                                                                                                                                                                                                                                                                                                                                                                                                                                              | Residential/Light<br>Commercial | Suitable for Residential/Light Commercial Use (Kitchens,<br>Bathrooms and Laundries in Motels, Hotels and<br>Retirement Villages) |
|--------------------------------------------------------------------------------------------------------------------------------------------------------------------------------------------------------------------------------------------------------------------------------------------------------------------------------------------------------------------------------------------------------------------------------------------------------------------------------------------------------------------------------------------------------------------------------------------------------------------------------------------------------------------------------------------------------------------------------------------------------------------------------------------------------------------------------------------------------------------------------------------------------------------------------------------------------------------------------------------------------------------------------------------------------------------------------------------------------------------------------------------------------------------------------------------------------------------------------------------------------------------------------------------------------------------------------------------------------------------------------------------------------------------------------------------------------------------------------------------------------------------------------------------------------------------------------------------------------------------------------------------------------------------------------------------------------------------------------------------------------------------------------------------------------------------------------------------------------------------------------------------------------------------------------------------------------------------------------------------------------------------------------------------------------------------------------------------------------------------------------|---------------------------------|-----------------------------------------------------------------------------------------------------------------------------------|
| 5                                                                                                                                                                                                                                                                                                                                                                                                                                                                                                                                                                                                                                                                                                                                                                                                                                                                                                                                                                                                                                                                                                                                                                                                                                                                                                                                                                                                                                                                                                                                                                                                                                                                                                                                                                                                                                                                                                                                                                                                                                                                                                                              | Guarantee                       | 5 Year Guarantee (Basin &<br>Cabinet)                                                                                             |
| 10                                                                                                                                                                                                                                                                                                                                                                                                                                                                                                                                                                                                                                                                                                                                                                                                                                                                                                                                                                                                                                                                                                                                                                                                                                                                                                                                                                                                                                                                                                                                                                                                                                                                                                                                                                                                                                                                                                                                                                                                                                                                                                                             | Guarantee                       | 10 Year Guarantee (Tavolo Top)                                                                                                    |
| <b></b> 8                                                                                                                                                                                                                                                                                                                                                                                                                                                                                                                                                                                                                                                                                                                                                                                                                                                                                                                                                                                                                                                                                                                                                                                                                                                                                                                                                                                                                                                                                                                                                                                                                                                                                                                                                                                                                                                                                                                                                                                                                                                                                                                      | Delivery                        | Minimum 15 working days                                                                                                           |
| Hettich                                                                                                                                                                                                                                                                                                                                                                                                                                                                                                                                                                                                                                                                                                                                                                                                                                                                                                                                                                                                                                                                                                                                                                                                                                                                                                                                                                                                                                                                                                                                                                                                                                                                                                                                                                                                                                                                                                                                                                                                                                                                                                                        | Hettich Guarantee               | All Hettich Hardware comes with a Lifetime Warranty.                                                                              |
| A CONTRACTOR OF THE PROPERTY O | Dimensions                      | 1200 (L) x 460 (W) x 410 (H)mm                                                                                                    |