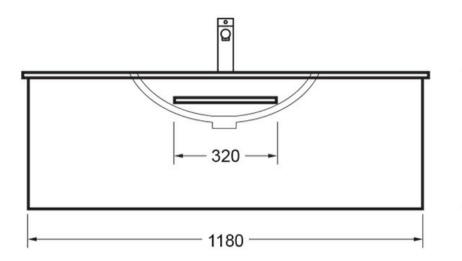

## STUDIO PLUS WALL 1200 1 X DRAWER - CURVED VITREOUS CHINA DEZIGNA WHITE GLOSS

**ELEMENT**i

85315.11

| Â                                                                                                                                                                                                                                                                                                                                                                                                                                                                                                                                                                                                                                                                                                                                                                                                                                                                                                                                                                                                                                                                                                                                                                                                                                                                                                                                                                                                                                                                                                                                                                                                                                                                                                                                                                                                                                                                                                                                                                                                                                                                                                                              | Residential/Light<br>Commercial | Suitable for Residential/Light Commercial Use (Kitchens,<br>Bathrooms and Laundries in Motels, Hotels and<br>Retirement Villages) |
|--------------------------------------------------------------------------------------------------------------------------------------------------------------------------------------------------------------------------------------------------------------------------------------------------------------------------------------------------------------------------------------------------------------------------------------------------------------------------------------------------------------------------------------------------------------------------------------------------------------------------------------------------------------------------------------------------------------------------------------------------------------------------------------------------------------------------------------------------------------------------------------------------------------------------------------------------------------------------------------------------------------------------------------------------------------------------------------------------------------------------------------------------------------------------------------------------------------------------------------------------------------------------------------------------------------------------------------------------------------------------------------------------------------------------------------------------------------------------------------------------------------------------------------------------------------------------------------------------------------------------------------------------------------------------------------------------------------------------------------------------------------------------------------------------------------------------------------------------------------------------------------------------------------------------------------------------------------------------------------------------------------------------------------------------------------------------------------------------------------------------------|---------------------------------|-----------------------------------------------------------------------------------------------------------------------------------|
| 5                                                                                                                                                                                                                                                                                                                                                                                                                                                                                                                                                                                                                                                                                                                                                                                                                                                                                                                                                                                                                                                                                                                                                                                                                                                                                                                                                                                                                                                                                                                                                                                                                                                                                                                                                                                                                                                                                                                                                                                                                                                                                                                              | Guarantee                       | 5 Year Guarantee (Basin &<br>Cabinet)                                                                                             |
| 10                                                                                                                                                                                                                                                                                                                                                                                                                                                                                                                                                                                                                                                                                                                                                                                                                                                                                                                                                                                                                                                                                                                                                                                                                                                                                                                                                                                                                                                                                                                                                                                                                                                                                                                                                                                                                                                                                                                                                                                                                                                                                                                             | Guarantee                       | 10 Year Guarantee (Tavolo Top)                                                                                                    |
| <b></b> 8                                                                                                                                                                                                                                                                                                                                                                                                                                                                                                                                                                                                                                                                                                                                                                                                                                                                                                                                                                                                                                                                                                                                                                                                                                                                                                                                                                                                                                                                                                                                                                                                                                                                                                                                                                                                                                                                                                                                                                                                                                                                                                                      | Delivery                        | Minimum 15 working days                                                                                                           |
| Hettich                                                                                                                                                                                                                                                                                                                                                                                                                                                                                                                                                                                                                                                                                                                                                                                                                                                                                                                                                                                                                                                                                                                                                                                                                                                                                                                                                                                                                                                                                                                                                                                                                                                                                                                                                                                                                                                                                                                                                                                                                                                                                                                        | Hettich Guarantee               | All Hettich Hardware comes with a Lifetime Warranty.                                                                              |
| A CONTRACTOR OF THE PROPERTY O | Dimensions                      | 1200 (L) x 460 (W) x 410 (H)mm                                                                                                    |