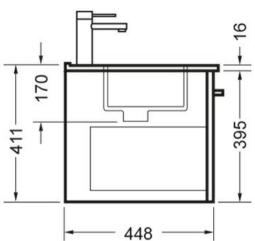

## STUDIO PLUS WALL 1200 1 X DRAWER - CURVED VITREOUS CHINA DEZIGNA WHITE GLOSS

**ELEMENT**i

85315.11

| Â                                                                                                                                                                                                                                                                                                                                                                                                                                                                                                                                                                                                                                                                                                                                                                                                                                                                                                                                                                                                                                                                                                                                                                                                                                                                                                                                                                                                                                                                                                                                                                                                                                                                                                                                                                                                                                                                                                                                                                                                                                                                                                                              | Residential/Light<br>Commercial | Suitable for Residential/Light Commercial Use (Kitchens,<br>Bathrooms and Laundries in Motels, Hotels and<br>Retirement Villages) |
|--------------------------------------------------------------------------------------------------------------------------------------------------------------------------------------------------------------------------------------------------------------------------------------------------------------------------------------------------------------------------------------------------------------------------------------------------------------------------------------------------------------------------------------------------------------------------------------------------------------------------------------------------------------------------------------------------------------------------------------------------------------------------------------------------------------------------------------------------------------------------------------------------------------------------------------------------------------------------------------------------------------------------------------------------------------------------------------------------------------------------------------------------------------------------------------------------------------------------------------------------------------------------------------------------------------------------------------------------------------------------------------------------------------------------------------------------------------------------------------------------------------------------------------------------------------------------------------------------------------------------------------------------------------------------------------------------------------------------------------------------------------------------------------------------------------------------------------------------------------------------------------------------------------------------------------------------------------------------------------------------------------------------------------------------------------------------------------------------------------------------------|---------------------------------|-----------------------------------------------------------------------------------------------------------------------------------|
| 5                                                                                                                                                                                                                                                                                                                                                                                                                                                                                                                                                                                                                                                                                                                                                                                                                                                                                                                                                                                                                                                                                                                                                                                                                                                                                                                                                                                                                                                                                                                                                                                                                                                                                                                                                                                                                                                                                                                                                                                                                                                                                                                              | Guarantee                       | 5 Year Guarantee (Basin &<br>Cabinet)                                                                                             |
| 10                                                                                                                                                                                                                                                                                                                                                                                                                                                                                                                                                                                                                                                                                                                                                                                                                                                                                                                                                                                                                                                                                                                                                                                                                                                                                                                                                                                                                                                                                                                                                                                                                                                                                                                                                                                                                                                                                                                                                                                                                                                                                                                             | Guarantee                       | 10 Year Guarantee (Tavolo Top)                                                                                                    |
| <b></b> 8                                                                                                                                                                                                                                                                                                                                                                                                                                                                                                                                                                                                                                                                                                                                                                                                                                                                                                                                                                                                                                                                                                                                                                                                                                                                                                                                                                                                                                                                                                                                                                                                                                                                                                                                                                                                                                                                                                                                                                                                                                                                                                                      | Delivery                        | Minimum 15 working days                                                                                                           |
| Hettich                                                                                                                                                                                                                                                                                                                                                                                                                                                                                                                                                                                                                                                                                                                                                                                                                                                                                                                                                                                                                                                                                                                                                                                                                                                                                                                                                                                                                                                                                                                                                                                                                                                                                                                                                                                                                                                                                                                                                                                                                                                                                                                        | Hettich Guarantee               | All Hettich Hardware comes with a Lifetime Warranty.                                                                              |
| A CONTRACTOR OF THE PROPERTY O | Dimensions                      | 1200 (L) x 460 (W) x 410 (H)mm                                                                                                    |