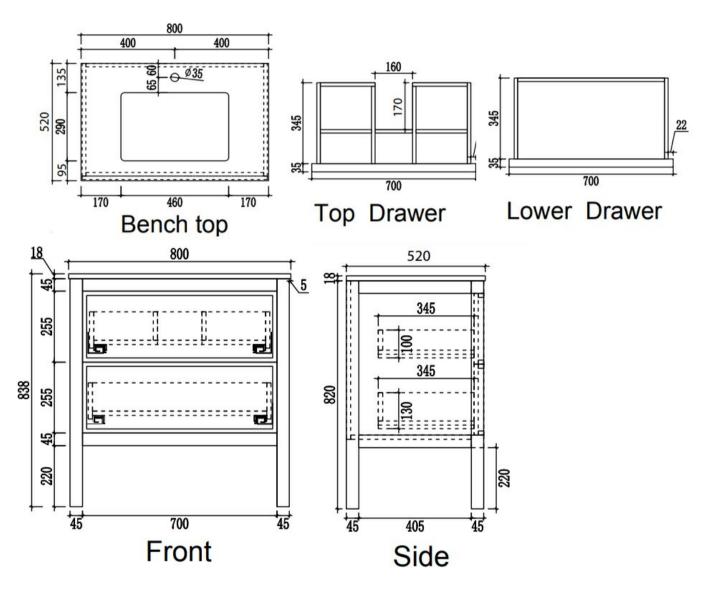

## ARRIVO 800 FLOOR VANITY W/ 1TH MARBLE TOP - Gloss White

85513.11

**PARISI** 

|     | Residential/Light<br>Commercial               | Suitable for Residential/Light Commercial Use (Kitchens,<br>Bathrooms and Laundries in Motels, Hotels and<br>Retirement Villages) |
|-----|-----------------------------------------------|-----------------------------------------------------------------------------------------------------------------------------------|
| 10  | Guarantee                                     | 10 Year Guarantee                                                                                                                 |
| =.= | Drawer<br>organiser/divider in<br>top drawers | Comes with handy divider for organizing your toiletries.                                                                          |
| 1   | Finger Pull handles                           | Comes with Finger Pull handles for effortless opening and closing.                                                                |
|     | Marine ply                                    | Made with superior grade plywood with increased moisture resistance                                                               |

## **Robertson NZ Limited**

Showroom: 25 Vestey Dr, Mt Wellington, Auckland, 1060

Phone: (64) 9 573 0490

|            | Carrara Marble Top          | Made with Carrara Marble from Tuscany,<br>Italy. |
|------------|-----------------------------|--------------------------------------------------|
| •          | Taphole                     | 1 Tap Hole                                       |
| ALE P      | Dimensions                  | (800) x (500) x (838)mm                          |
| 且          | Adjustable Feet             | Easily adjustable levelling feet                 |
|            | Soft Close Drawer<br>System | Incorporates Hettich Soft Close Drawer System.   |
| -          | Drawer                      | 2 Drawer                                         |
| $\bigcirc$ | Includes Overflow           |                                                  |
| i          | Basin Included              | Vanity includes undermount basin                 |