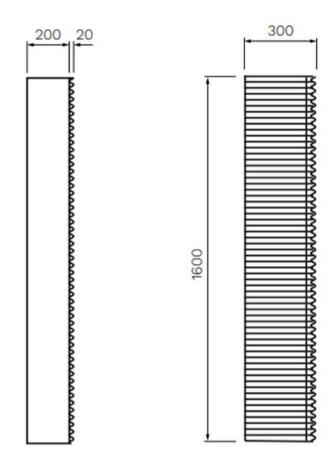

85525.BW

## LOOM SIDE STORAGE CABINET BLACK WALNUT

PARISI

| Â  | Residential/Light<br>Commercial Use | Suitable for Residential/Light Commercial Use (Kitchens,<br>Bathrooms and Laundries in Hotels, Motels and<br>Retirement Villages). |
|----|-------------------------------------|------------------------------------------------------------------------------------------------------------------------------------|
| 10 | Guarantee                           | 10 Year Guarantee                                                                                                                  |
| ١  | Finger Pull handles                 | Comes with Finger Pull handles for effortless opening and closing.                                                                 |
| П€ | Soft Close Drawer<br>System         | Incorporates Hettich Soft Close Drawer System.                                                                                     |