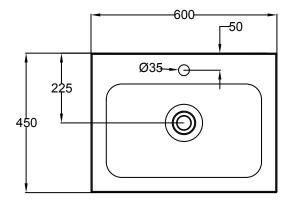

## SP60DWH/SP60DWHM SPLASH 600, 1 DRAWER

- Dimensions W 600mm H 425mm D 450mm
- Polymarble top. Polymarble is a composite product and is very durable.
- Paint The paint used on our products is polyurethane or UV based. It is five times harder and more durable than lacquer finishes. White only.
- TIMBER EFFECT (Melamine)- Our woodgrain melamine is a low pressure laminate. Two colours are available Charred Oak and Driftwood.

**FINISHES** 

Splash Cabinet

.....

SPLASH Drawer Wall Units Side View

SP60DWH Top View showing Drawers