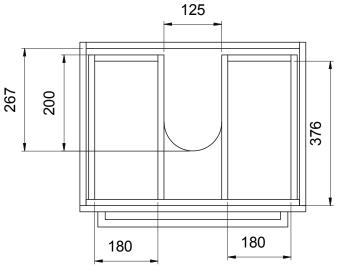

## SP60DWH/SP60DWHM SPLASH 600, 1 DRAWER

Splash Basin

NB: Drawings indicate the technical measurements only and is not a reflection of how the unit will look.

## SP60DWH/SP60DWHM SPLASH 600, 1 DRAWER

- Dimensions W 600mm H 425mm D 450mm
- Polymarble top. Polymarble is a composite product and is very durable.
- Paint The paint used on our products is polyurethane or UV based. It is five times harder and more durable than lacquer finishes. White only.
- TIMBER EFFECT (Melamine)- Our woodgrain melamine is a low pressure laminate. Two colours are available Charred Oak and Driftwood.

**FINISHES** 

Splash Cabinet

.....

SPLASH Drawer Wall Units Side View

SP60DWH Top View showing Drawers