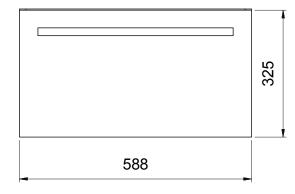

## SP60DWH/SP60DWHM SPLASH 600, 1 DRAWER

- Dimensions W 600mm H 425mm D 450mm
- Polymarble top. Polymarble is a composite product and is very durable.
- Paint The paint used on our products is polyurethane or UV based. It is five times harder and more durable than lacquer finishes. White only.
- TIMBER EFFECT (Melamine)- Our woodgrain melamine is a low pressure laminate. Two colours are available Charred Oak and Driftwood.

**FINISHES** 

Splash Cabinet

.....

SPLASH Drawer Wall Units Side View

SP60DWH Top View showing Drawers