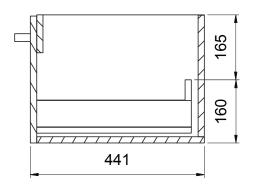

## SP60DWH/SP60DWHM SPLASH 600, 1 DRAWER

- Dimensions W 600mm H 425mm D 450mm
- Polymarble top. Polymarble is a composite product and is very durable.
- Paint The paint used on our products is polyurethane or UV based. It is five times harder and more durable than lacquer finishes. White only.
- TIMBER EFFECT (Melamine)- Our woodgrain melamine is a low pressure laminate. Two colours are available Charred Oak and Driftwood.

**FINISHES** 

Splash Cabinet

.....

SPLASH Drawer Wall Units Side View

SP60DWH Top View showing Drawers