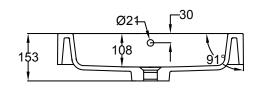

## SP60DWH/SP60DWHM SPLASH 600, 1 DRAWER

- Dimensions W 600mm H 425mm D 450mm
- Polymarble top. Polymarble is a composite product and is very durable.
- Paint The paint used on our products is polyurethane or UV based. It is five times harder and more durable than lacquer finishes. White only.
- TIMBER EFFECT (Melamine)- Our woodgrain melamine is a low pressure laminate. Two colours are available Charred Oak and Driftwood.

**FINISHES** 

Splash Cabinet

.....

SPLASH Drawer Wall Units Side View

SP60DWH Top View showing Drawers