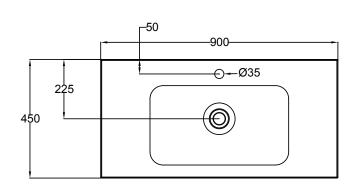

## SP90DWH/SP90DWHM SPLASH 900, 1 DRAWER

- Dimensions W 900mm H 425mm D 450mm
- Polymarble top. Polymarble is a composite product and is very durable.
- Paint The paint used on our products is polyurethane or UV based. It is five times harder and more durable than lacquer finishes. White only.
- TIMBER EFFECT (Melamine)- Our woodgrain melamine is a low pressure laminate. Two colours are available Charred Oak and Driftwood.

## **FINISHES**

Splash Cabinet

SPLASH Drawer Wall Units Side View

SP90DWH Top View showing Drawers