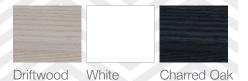

## SP90DWH/SP90DWHM SPLASH 900, 1 DRAWER

- Dimensions W 900mm H 425mm D 450mm
- Polymarble top. Polymarble is a composite product and is very durable.
- Paint The paint used on our products is polyurethane or UV based. It is five times harder and more durable than lacquer finishes. White only.
- TIMBER EFFECT (Melamine)- Our woodgrain melamine is a low pressure laminate. Two colours are available Charred Oak and Driftwood.