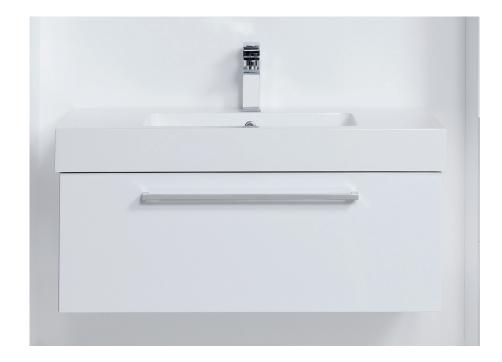

## Splash Basin

NB: Drawings indicate the technical measurements only and is not a reflection of how the unit will look.

## SP90DWH/SP90DWHM SPLASH 900, 1 DRAWER

- Dimensions W 900mm H 425mm D 450mm
- Polymarble top. Polymarble is a composite product and is very durable.
- Paint The paint used on our products is polyurethane or UV based. It is five times harder and more durable than lacquer finishes. White only.
- TIMBER EFFECT (Melamine)- Our woodgrain melamine is a low pressure laminate. Two colours are available Charred Oak and Driftwood.