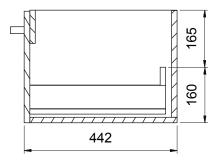

## SP90DWH/SP90DWHM SPLASH 900, 1 DRAWER

- Dimensions W 900mm H 425mm D 450mm
- Polymarble top. Polymarble is a composite product and is very durable.
- Paint The paint used on our products is polyurethane or UV based. It is five times harder and more durable than lacquer finishes. White only.
- TIMBER EFFECT (Melamine)- Our woodgrain melamine is a low pressure laminate. Two colours are available Charred Oak and Driftwood.

## **FINISHES**

Splash Cabinet

SPLASH Drawer Wall Units Side View

SP90DWH Top View showing Drawers