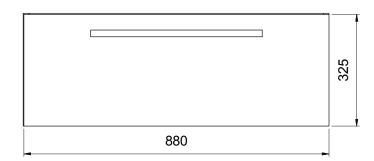

## SP90DWH/SP90DWHM SPLASH 900, 1 DRAWER

- Dimensions W 900mm H 425mm D 450mm
- Polymarble top. Polymarble is a composite product and is very durable.
- Paint The paint used on our products is polyurethane or UV based. It is five times harder and more durable than lacquer finishes. White only.
- TIMBER EFFECT (Melamine)- Our woodgrain melamine is a low pressure laminate. Two colours are available Charred Oak and Driftwood.

## **FINISHES**

Splash Cabinet

SPLASH Drawer Wall Units Side View

SP90DWH Top View showing Drawers