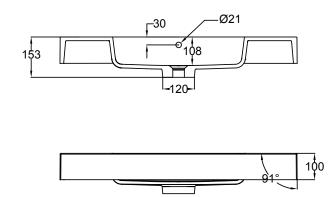

## SP90DWH/SP90DWHM SPLASH 900, 1 DRAWER

- Dimensions W 900mm H 425mm D 450mm
- Polymarble top. Polymarble is a composite product and is very durable.
- Paint The paint used on our products is polyurethane or UV based. It is five times harder and more durable than lacquer finishes. White only.
- TIMBER EFFECT (Melamine)- Our woodgrain melamine is a low pressure laminate. Two colours are available Charred Oak and Driftwood.

## **FINISHES**

Splash Cabinet

SPLASH Drawer Wall Units Side View

SP90DWH Top View showing Drawers