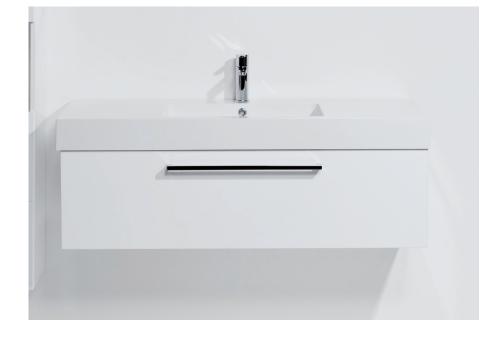

## SP120DWH/SP120DWHM SPLASH 1200, 1 DRAWER, WALL-HUNG

Splash Basin

NB: Drawings indicate the technical measurements only and is not a reflection of how the unit will look.

## SP120DWH/SP120DWHM SPLASH 1200, 1 DRAWER

- Dimensions W 1200mm H 425mm D 450mm
- Polymarble top. Polymarble is a composite product and is very durable.
- Paint The paint used on our products is polyurethane or UV based.
  It is five times harder and more durable than lacquer finishes. White only.
- TIMBER EFFECT (Melamine)- Our woodgrain melamine is a low pressure laminate. Two colours are available Charred Oak and Driftwood.

Splash Cabinet

.....

SP120WH Top View showing Drawers