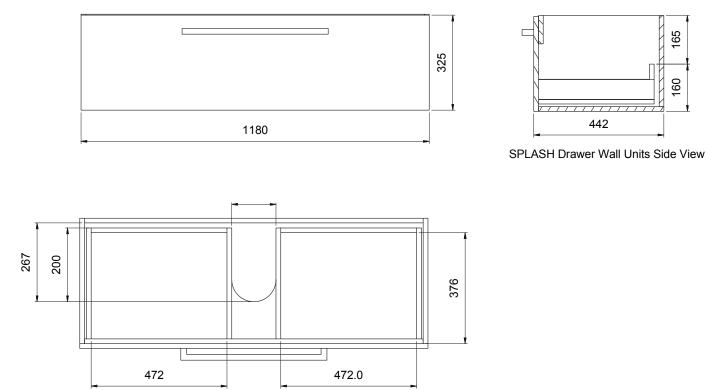

## SP120DWH/SP120DWHM SPLASH 1200, 1 DRAWER, WALL-HUNG







Splash Basin





NB: Drawings indicate the technical measurements only and is not a reflection of how the unit will look.

## SP120DWH/SP120DWHM SPLASH 1200, 1 DRAWER

- Dimensions W 1200mm H 425mm D 450mm
- Polymarble top. Polymarble is a composite product and is very durable.
- Paint The paint used on our products is polyurethane or UV based.
  It is five times harder and more durable than lacquer finishes. White only.
- TIMBER EFFECT (Melamine)- Our woodgrain melamine is a low pressure laminate. Two colours are available Charred Oak and Driftwood.







Splash Cabinet



.....

SP120WH Top View showing Drawers