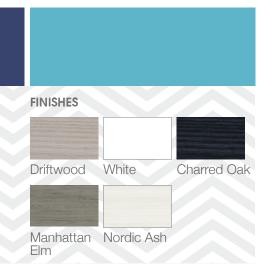

## SP120DWH/SP120DWHM SPLASH 1200, 1 DRAWER

- Dimensions W 1200mm H 425mm D 450mm
- Polymarble top. Polymarble is a composite product and is very durable.
- Paint The paint used on our products is polyurethane or UV based.
  It is five times harder and more durable than lacquer finishes. White only.
- TIMBER EFFECT (Melamine)- Our woodgrain melamine is a low pressure laminate. Two colours are available Charred Oak and Driftwood.