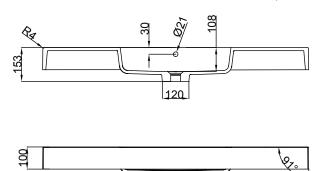

## SP120DWH/SP120DWHM SPLASH 1200, 1 DRAWER

- Dimensions W 1200mm H 425mm D 450mm
- Polymarble top. Polymarble is a composite product and is very durable.
- Paint The paint used on our products is polyurethane or UV based.
  It is five times harder and more durable than lacquer finishes. White only.
- TIMBER EFFECT (Melamine)- Our woodgrain melamine is a low pressure laminate. Two colours are available Charred Oak and Driftwood.