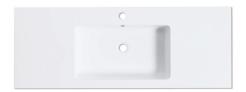

## SP120DWH/SP120DWHM SPLASH 1200, 1 DRAWER, WALL-HUNG

Splash Basin

NB: Drawings indicate the technical measurements only and is not a reflection of how the unit will look.

## SP120DWH/SP120DWHM SPLASH 1200, 1 DRAWER

- Dimensions W 1200mm H 425mm D 450mm
- Polymarble top. Polymarble is a composite product and is very durable.
- Paint The paint used on our products is polyurethane or UV based.
  It is five times harder and more durable than lacquer finishes. White only.
- TIMBER EFFECT (Melamine)- Our woodgrain melamine is a low pressure laminate. Two colours are available Charred Oak and Driftwood.