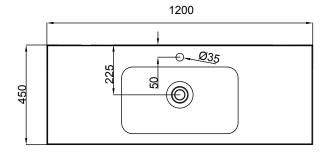

## SP120DWH/SP120DWHM SPLASH 1200, 1 DRAWER

- Dimensions W 1200mm H 425mm D 450mm
- Polymarble top. Polymarble is a composite product and is very durable.
- Paint The paint used on our products is polyurethane or UV based.
  It is five times harder and more durable than lacquer finishes. White only.
- TIMBER EFFECT (Melamine)- Our woodgrain melamine is a low pressure laminate. Two colours are available Charred Oak and Driftwood.