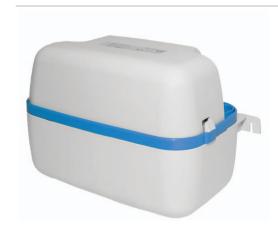

## WHY CHOOSE THIS PRODUCT?

2 L tank

Two entry points

Working temperature of 35°C.

Will handle temperatures up to 80°C for short periods (5 minutes)

Supplied with 2 m of electric cable and 6 m of discharge pipe

## **TECHNICAL CHARACTERISTICS**

| Discharge Pipework       | 8/11 mm                         |
|--------------------------|---------------------------------|
| Motor Power              | 60 Watts                        |
| Flow Rate                | 342 L/h                         |
| Voltages                 | 220-240 V/50 Hz                 |
| Tank Volume              | 2 L                             |
| Working Waste Water Temp | 35°C/Max 80°C<br>(intermittent) |
| Product Weight           | 2 kg                            |
| Overall Measurements     | 260 x 169 x 143 mm              |
| Inlet Pipework           | 25 mm                           |
| IP Rating                | IP20                            |