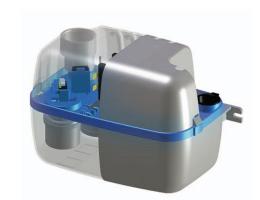

## WHY CHOOSE THIS PRODUCT?

2 L tank

Two entry points

Working temperature of 35°C.

Will handle temperatures up to 80°C for short periods (5 minutes)

Supplied with 2 m of electric cable and 6 m of discharge pipe

## **TECHNICAL CHARACTERISTICS**

| Discharge Pipework       | 8/11 mm                         |
|--------------------------|---------------------------------|
| Motor Power              | 60 Watts                        |
| Flow Rate                | 342 L/h                         |
| Voltages                 | 220-240 V/50 Hz                 |
| Tank Volume              | 2 L                             |
| Working Waste Water Temp | 35°C/Max 80°C<br>(intermittent) |
| Product Weight           | 2 kg                            |
| Overall Measurements     | 260 x 169 x 143 mm              |
| Inlet Pipework           | 25 mm                           |
| IP Rating                | IP20                            |