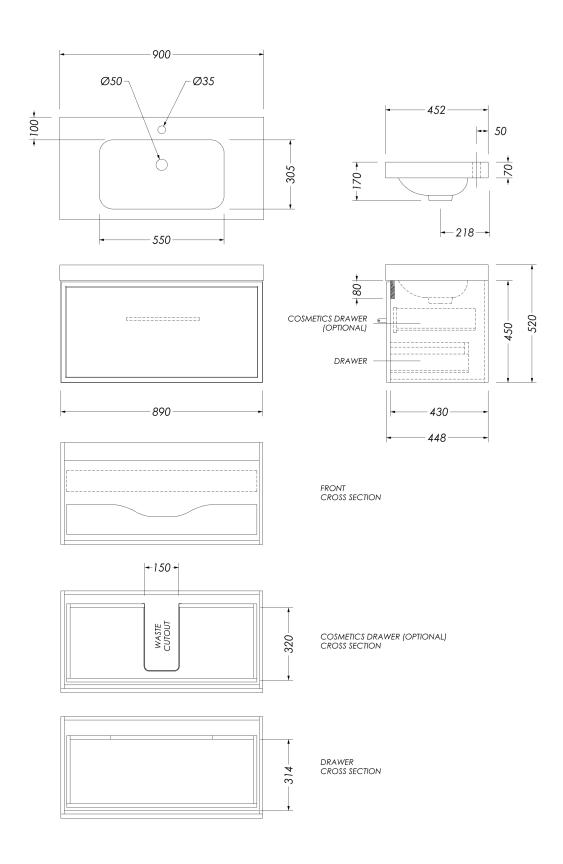

#### **ARRAY BERLIN CABINET**

**INSTALLATION** Wall hung

CONFIGURATION 1 soft close drawer

1 internal cosmetics drawer OPTIONAL

**MATERIAL** Thermoform front panel

Colour match melamine sides

Moisture resistant board

WIDTH (mm) 890 DEPTH (mm) 448 **HEIGHT (mm)** 450

**ORIGIN** Aotearoa / New Zealand

## **CARA VANITY TOP**

**FINISH** Gloss white **MATERIAL** Composite

**TAP HOLE** Yes **OVERFLOW** No

**WASTE SIZE** Suits 32mm and 40mm waste traps

**WASTE INCLUDED** No WIDTH (mm) 900 DEPTH (mm) 452 **ORIGIN PRC** 