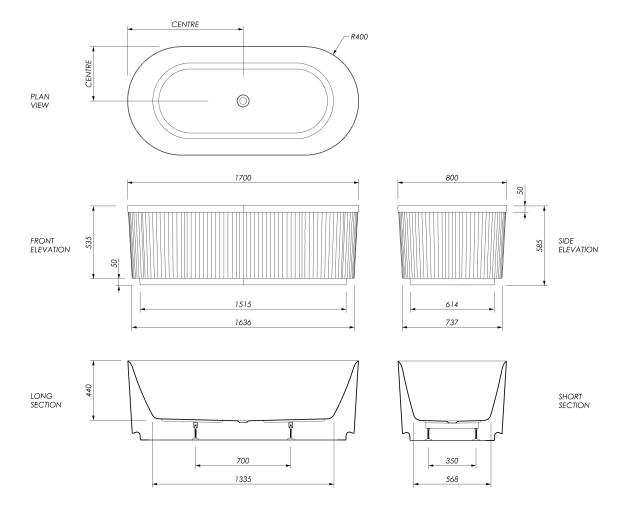

#### TECHNICAL SPECIFICATIONS

# **RIADA 1700 FREESTANDING BATH**

| RIADA BATH     |                                     |
|----------------|-------------------------------------|
| FINISH         | Matt exterior, gloss white interior |
| MATERIAL       | Acrylic, fiberglass reinforced      |
| INSTALLATION   | Freestanding                        |
| CONFIGURATION  | Centre                              |
| OVERFLOW       | No                                  |
| WASTE SIZE     | Suits 40mm waste traps              |
| WASTE INCLUDED | No                                  |
| WIDTH (mm)     | 1700                                |
| DEPTH (mm)     | 800                                 |
| HEIGHT (mm)    | 585                                 |
| ORIGIN         | PRC                                 |
|                |                                     |