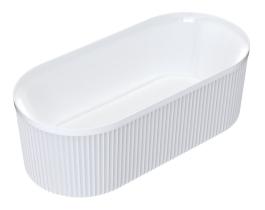

# **RIADA 1700 FREESTANDING BATH**

| RIADA BATH     |                                     |
|----------------|-------------------------------------|
| FINISH         | Matt exterior, gloss white interior |
| MATERIAL       | Acrylic, fiberglass reinforced      |
| INSTALLATION   | Freestanding                        |
| CONFIGURATION  | Centre                              |
| OVERFLOW       | No                                  |
| WASTE SIZE     | Suits 40mm waste traps              |
| WASTE INCLUDED | No                                  |
| WIDTH (mm)     | 1700                                |
| DEPTH (mm)     | 800                                 |
| HEIGHT (mm)    | 585                                 |
| ORIGIN         | PRC                                 |
|                |                                     |