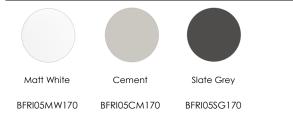

fiberglass reinforced      |
| INSTALLATION   | Freestanding                        |
| CONFIGURATION  | Centre                              |
| OVERFLOW       | No                                  |
| WASTE SIZE     | Suits 40mm waste traps              |
| WASTE INCLUDED | No                                  |
| WIDTH (mm)     | 1700                                |
| DEPTH (mm)     | 800                                 |
| HEIGHT (mm)    | 585                                 |
| ORIGIN         | PRC                                 |
|                |                                     |

## NOTES

5 year warranty\*

- Suitable for wall or floor mounted tapware
- Included adjustable feet for easy installation\*\*
- Optional Pop-up waste available\*\*

### **PRODUCT CODES & FINISHES**





#### TECHNICAL SPECIFICATIONS

## **RIADA 1700 FREESTANDING BATH**