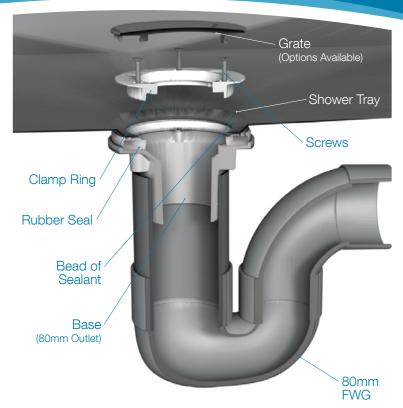

## **Allproof Trayrite**

- > Designed to work with the majority of shower bases
- > 80mm spigot outlet for multiple installation applications
- No cleaning required hair and soap residue simply washes away through large diameter pipe and water trap
- > Mechanically fixed clamping ring provides piece of mind for a watertight installation
- > Thick compressive sealing washer seals between tray and body of waste
- > Select either a stylish dome or flat grates in white, chrome or stainless steel (flat only)
- > Suitable for acrylic or stainless steel shower trays (different clamp rings)
- > Proudly manufactured in New Zealand