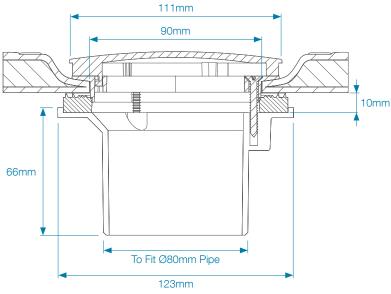

## **Allproof Trayrite**

- > Designed to work with the majority of shower bases
- > 80mm spigot outlet for multiple installation applications
- No cleaning required hair and soap residue simply washes away through large diameter pipe and water trap
- > Mechanically fixed clamping ring provides piece of mind for a watertight installation
- > Thick compressive sealing washer seals between tray and body of waste
- > Select either a stylish dome or flat grates in white, chrome or stainless steel (flat only)
- > Suitable for acrylic or stainless steel shower trays (different clamp rings)
- > Proudly manufactured in New Zealand

## **Product Codes**

| Code       | Description                                 |
|------------|---------------------------------------------|
| ST80DCP    | 80MM SHOWER TRAY DOME CP                    |
| ST80FCP    | 80MM SHOWER TRAY FLAT CP                    |
| ST80DWH    | 80MM SHOWER TRAY DOME WHITE                 |
| ST80FWH    | 80MM SHOWER TRAY FLAT WHITE                 |
| ST80FSS    | 80MM SHOWER TRAY FLAT STAINLESS             |
| ST80DCP SS | 80MM SHOWER TRAY DOME CP FOR SS TRAY        |
| ST80FCP SS | 80MM SHOWER TRAY FLAT CP FOR SS TRAY        |
| ST80DWH SS | 80MM SHOWER TRAY DOME WHITE FOR SS TRAY     |
| ST80FWH SS | 80MM SHOWER TRAY FLAT WHITE FOR SS TRAY     |
| ST80FSS SS | 80MM SHOWER TRAY FLAT STAINLESS FOR SS TRAY |