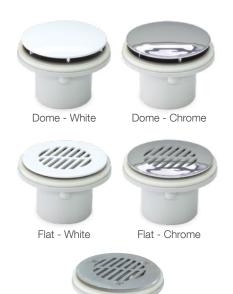

## trayrite

Shower Tray Waste System

Flat - White

Flat - Stainless Steel

## **Allproof Trayrite**

- > Designed to work with the majority of shower bases
- > 80mm spigot outlet for multiple installation applications
- No cleaning required hair and soap residue simply washes away through large diameter pipe and water trap
- > Mechanically fixed clamping ring provides piece of mind for a watertight installation
- > Thick compressive sealing washer seals between tray and body of waste
- > Select either a stylish dome or flat grates in white, chrome or stainless steel (flat only)
- > Suitable for acrylic or stainless steel shower trays (different clamp rings)
- > Proudly manufactured in New Zealand

Flat - Stainless

Talk to us to find out more