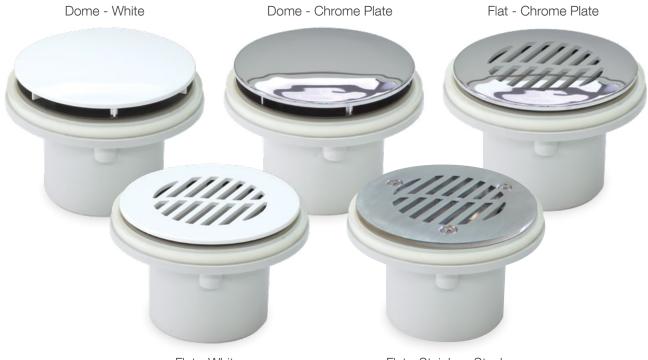

## trayrite

Shower Tray Waste System

Flat - White

Flat - Stainless Steel

## **Allproof Trayrite**

- > Designed to work with the majority of shower bases
- > 80mm spigot outlet for multiple installation applications
- No cleaning required hair and soap residue simply washes away through large diameter pipe and water trap
- > Mechanically fixed clamping ring provides piece of mind for a watertight installation
- > Thick compressive sealing washer seals between tray and body of waste
- > Select either a stylish dome or flat grates in white, chrome or stainless steel (flat only)
- > Suitable for acrylic or stainless steel shower trays (different clamp rings)
- > Proudly manufactured in New Zealand

Flat - Stainless

Talk to us to find out more