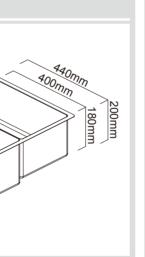

## **Specifications**

| Description       | Double Bowl, Undermount Sink                             |
|-------------------|----------------------------------------------------------|
| Overall Sink Size | 704mm x 440mm x 200mm deep                               |
| Bowl Dimensions   | 400mm x 400mm x 200mm deep<br>260mm x 400mm x 180mm deep |
| Drainer Length    | N/A                                                      |