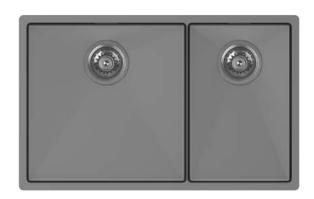

# **Black Pearl**

### Model Code: 13 CAN660DLHBP

## **Specifications**

| Description       | Double Bowl, Undermount Sink                             |
|-------------------|----------------------------------------------------------|
| Overall Sink Size | 704mm x 440mm x 200mm deep                               |
| Bowl Dimensions   | 400mm x 400mm x 200mm deep<br>260mm x 400mm x 180mm deep |
| Drainer Length    | N/A                                                      |