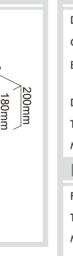

## **Specifications**

| Description       | Double Bowl, Undermount Sink                             |
|-------------------|----------------------------------------------------------|
| Overall Sink Size | 704mm x 440mm x 200mm deep                               |
| Bowl Dimensions   | 400mm x 400mm x 200mm deep<br>260mm x 400mm x 180mm deep |
| Drainer Length    | N/A                                                      |