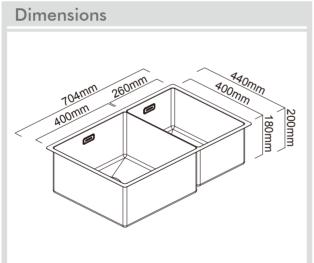

## **Specifications**

| Description       | Double Bowl, Undermount Sink                             |
|-------------------|----------------------------------------------------------|
| Overall Sink Size | 704mm x 440mm x 200mm deep                               |
| Bowl Dimensions   | 400mm x 400mm x 200mm deep<br>260mm x 400mm x 180mm deep |
| Drainer Length    | N/A                                                      |