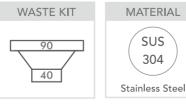

**Drainer Length** Technic **Fabrication** 

Material Stainless steel SUS304

#### **Plumbing**

Waste Fittings 2 x (90mm x 1 1/2") basket wastes

Overflow Available, conditions apply