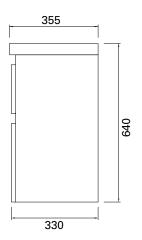

#### **FEATURES**

- Dimensions: W603 x H640 x D355 mm
- Available in widths 600, 800 and 1000 (single bowl).
- Slim depth of only 350mm, with offset right tap.
- Ceramic top with overflow from Europe.
- · Available in White or Melamine.
- White Paint The paint used on our products is polyurethane or UV based. It is five times harder and more durable than lacquer finishes.
- Melamine Our wood grain melamine is a low-pressure laminate.\*
- Soft-close drawers. New drawer heights offer storage variations.
- Rail options include Silver or Black Aluminium rail. Semi handle (H2) available at an additional cost.

## **TECHNICAL DRAWINGS**

Top

Back of Basin (AA)

Front

Side