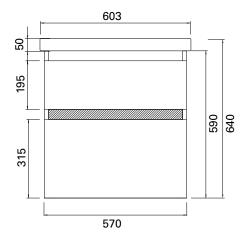

#### **FEATURES**

- Dimensions: W603 x H640 x D355 mm
- Available in widths 600, 800 and 1000 (single bowl).
- Slim depth of only 350mm, with offset right tap.
- Ceramic top with overflow from Europe.
- · Available in White or Melamine.
- White Paint The paint used on our products is polyurethane or UV based. It is five times harder and more durable than lacquer finishes.
- Melamine Our wood grain melamine is a low-pressure laminate.\*
- Soft-close drawers. New drawer heights offer storage variations.
- Rail options include Silver or Black Aluminium rail. Semi handle (H2) available at an additional cost.

## **TECHNICAL DRAWINGS**

Top

Back of Basin (AA)

Front

Side