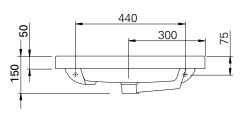

ed. It is five times harder and more durable than lacquer finishes.
- Melamine Our wood grain melamine is a low-pressure laminate.\*
- Soft-close drawers. New drawer heights offer storage variations.
- Rail options include Silver or Black Aluminium rail. Semi handle (H2) available at an additional cost.

## **PAINT / MELAMINE FINISHES\***















White Paint

Nordic Ash

Driftwood

French Oak

Manhattan Elm

Southern Oak

Charred Oak

# **NOTES**

\*Non-stock item.

Excludes tap ware & accessories. See reverse page for technical drawings.

F +64 9 309 9343

86 Wigram Road

P.O. Box 8644

# Cangas Slim



## **DESCRIPTION**

Cangas Slim 600 Wall-Hung Vanity - 2 Drawers, White / Melamine

**PRODUCT CODE** 

CAS60D2WH / CAS60D2WHM

## **TECHNICAL DRAWINGS**

Top



Back of Basin (AA)



Front



Side



# NOTES