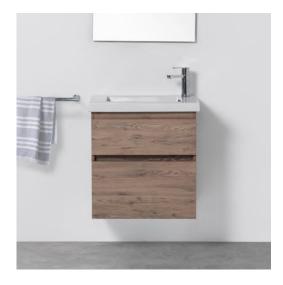

#### DESCRIPTION

Cangas Slim 600 Wall-Hung Vanity - 2 Drawers, White / Melamine

**PRODUCT CODE** 

CAS60D2WH / CAS60D2WHM

#### **FEATURES**

- Dimensions: W603 x H640 x D355 mm
- Available in widths 600, 800 and 1000 (single bowl).
- Slim depth of only 350mm, with offset right tap.
- Ceramic top with overflow from Europe.
- · Available in White or Melamine.
- White Paint The paint used on our products is polyurethane or UV based. It is five times harder and more durable than lacquer finishes.
- Melamine Our wood grain melamine is a low-pressure laminate.\*
- Soft-close drawers. New drawer heights offer storage variations.
- Rail options include Silver or Black Aluminium rail. Semi handle (H2) available at an additional cost.