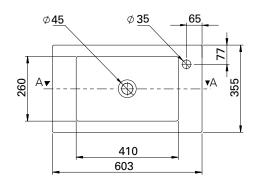

polyurethane or UV based. It is five times harder and more durable than lacquer finishes.
- Melamine Our wood grain melamine is a low-pressure laminate.\*
- Soft-close drawers. New drawer heights offer storage variations.
- Rail options include Silver or Black Aluminium rail. Semi handle (H2) available at an additional cost.

## **PAINT / MELAMINE FINISHES\***















White Paint

Nordic Ash

Driftwood

French Oak

Manhattan Elm

Southern Oak

Charred Oak

# **NOTES**

\*Non-stock item.

Excludes tap ware & accessories. See reverse page for technical drawings.

F +64 9 309 9343

86 Wigram Road

P.O. Box 8644

# Cangas Slim



## **DESCRIPTION**

Cangas Slim 600 Wall-Hung Vanity - 2 Drawers, White / Melamine

**PRODUCT CODE** 

CAS60D2WH / CAS60D2WHM

## **TECHNICAL DRAWINGS**

Top



Back of Basin (AA)



Front



Side



# NOTES