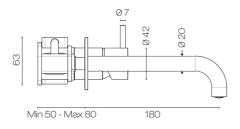

## Buddy X Wall Mount Mixer With Backplate CODE: CBX006

| Brand             | Progetto                                                                     |
|-------------------|------------------------------------------------------------------------------|
| Designer          | Plumbline                                                                    |
| Origin            | Italy                                                                        |
| Installation      | Wall mount                                                                   |
| WELS Rating       | 4 Star                                                                       |
| Spout Reach (mm)  | 180                                                                          |
| Backplate         | 70x180mm                                                                     |
| Warranty          | 15 Years                                                                     |
| Waste Included    | No                                                                           |
| Cartridge         | B003.001 (35A)                                                               |
| Material          | Brass                                                                        |
| Living Finish     | Yes                                                                          |
| Approx Lead Time  | 4-8 weeks may apply for some finishes. Please enquire for accurate leadtime. |
| Notes             | Mixer can be positioned left, right or above spout                           |
| Other Information | Suitable for basin or bath (2 aerators supplied)                             |