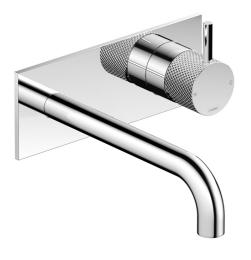

## Buddy X Wall Mount Mixer With Backplate CODE: CBX006

| Brand             | Progetto                                                                     |
|-------------------|------------------------------------------------------------------------------|
| Designer          | Plumbline                                                                    |
| Origin            | Italy                                                                        |
| Installation      | Wall mount                                                                   |
| WELS Rating       | 4 Star                                                                       |
| Spout Reach (mm)  | 180                                                                          |
| Backplate         | 70x180mm                                                                     |
| Warranty          | 15 Years                                                                     |
| Waste Included    | No                                                                           |
| Cartridge         | B003.001 (35A)                                                               |
| Material          | Brass                                                                        |
| Living Finish     | Yes                                                                          |
| Approx Lead Time  | 4-8 weeks may apply for some finishes. Please enquire for accurate leadtime. |
| Notes             | Mixer can be positioned left, right or above spout                           |
| Other Information | Suitable for basin or bath (2 aerators supplied)                             |