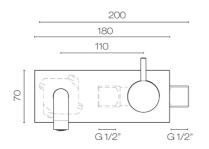

## Buddy X Wall Mount Mixer With Backplate CODE: CBX006

| Brand             | Progetto                                                                     |
|-------------------|------------------------------------------------------------------------------|
| Designer          | Plumbline                                                                    |
| Origin            | Italy                                                                        |
| Installation      | Wall mount                                                                   |
| WELS Rating       | 4 Star                                                                       |
| Spout Reach (mm)  | 180                                                                          |
| Backplate         | 70x180mm                                                                     |
| Warranty          | 15 Years                                                                     |
| Waste Included    | No                                                                           |
| Cartridge         | B003.001 (35A)                                                               |
| Material          | Brass                                                                        |
| Living Finish     | Yes                                                                          |
| Approx Lead Time  | 4-8 weeks may apply for some finishes. Please enquire for accurate leadtime. |
| Notes             | Mixer can be positioned left, right or above spout                           |
| Other Information | Suitable for basin or bath (2 aerators supplied)                             |