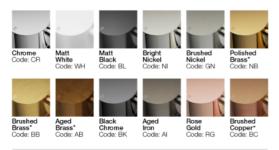

## FINISH OPTIONS

\*Living Finishes: Polished, Brushed & Aged Brass & Brushed Copper are uncoated 'Living Finishes' that will age and change over time and variations between items may be visual. The patina will change differently depending on the area, usage and water properties meaning each piece takes on a unique, organic look over time.