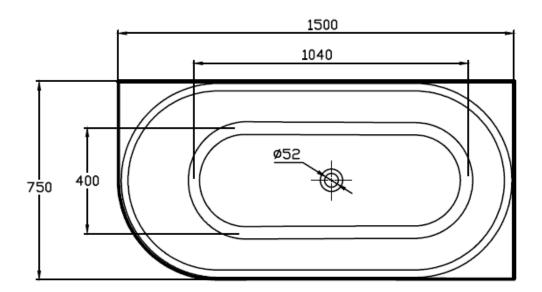

## CHARLTON 1500 BACK-TO-WALL RIGHT CORNER BATH (Centre Waste)

CODE: 7830R-C (Right Corner, Centre Waste)

## **Features**

- Right corner back-to-wall bath
- Made from easy to clean sanitary grade acrylic
- Fibreglass laminate reinforced for optimum strength
- Adjustable feet for levelling.
- Requires a 40mm waste (not included) [See products 2280, 2202]
- Top fix bath waste & low profile bath trap is recommended [See product 2204]
- Dimensions: L1500 X W750 X D580
- Centre waste hole position

## **Technical Details**

Note: All measurements shown are in millimetres. Sizes are nominal.