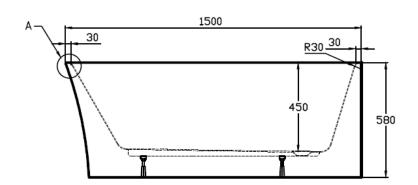

## CHARLTON 1500 BACK-TO-WALL RIGHT CORNER BATH (Centre Waste)

CODE: 7830R-C (Right Corner, Centre Waste)

## **Features**

- Right corner back-to-wall bath
- Made from easy to clean sanitary grade acrylic
- Fibreglass laminate reinforced for optimum strength
- Adjustable feet for levelling.
- Requires a 40mm waste (not included) [See products 2280, 2202]
- Top fix bath waste & low profile bath trap is recommended [See product 2204]
- Dimensions: L1500 X W750 X D580
- Centre waste hole position

## **Technical Details**

Note: All measurements shown are in millimetres. Sizes are nominal.