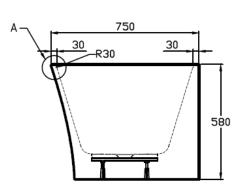

## CHARLTON 1500 BACK-TO-WALL RIGHT CORNER BATH (Centre Waste)

CODE: 7830R-C (Right Corner, Centre Waste)

## **Features**

- Right corner back-to-wall bath
- Made from easy to clean sanitary grade acrylic
- Fibreglass laminate reinforced for optimum strength
- Adjustable feet for levelling.
- Requires a 40mm waste (not included) [See products 2280, 2202]
- Top fix bath waste & low profile bath trap is recommended [See product 2204]
- Dimensions: L1500 X W750 X D580
- Centre waste hole position

## **Technical Details**

Note: All measurements shown are in millimetres. Sizes are nominal.