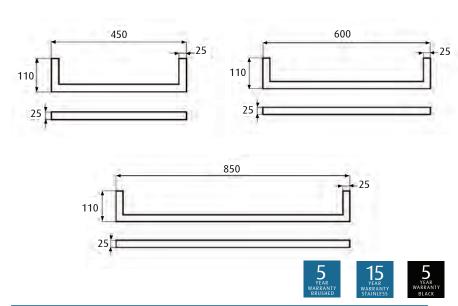

## Dimensions

450/600/850(w) x 110(d) mm

#### Drawing

- Notes: This rail should be installed in a landscape direction, one on top of the other to create an aesthetic floating ladder feature in the bathroom.
  - Spacing choice of 80mm to 160mm between rails.
  - Width centres : 425mm /575mm /825mm respectively.
  - Single bar fixing kit Product Code: HFB100 (Includes a fixing bar, 100 watt transformer, fixing screws and instructions).

# Dimensions

450/600/850(w) x 110(d) mm