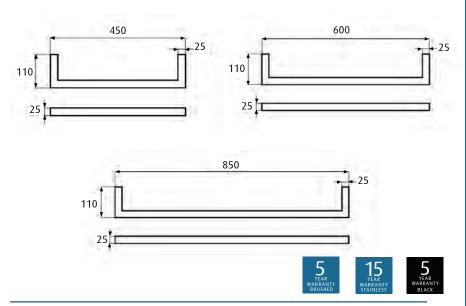

## Dimensions

450/600/850(w) x 110(d) mm

#### Drawing

- Notes: This rail should be installed in a landscape direction, one on top of the other to create an aesthetic floating ladder feature in the bathroom.
  - Spacing choice of 80mm to 160mm between rails.
  - Width centres : 425mm /575mm /825mm respectively.
  - Single bar fixing kit Product Code: HFB100 (Includes a fixing bar, 100 watt transformer, fixing screws and instructions).

# Dimensions

450/600/850(w) x 110(d) mm