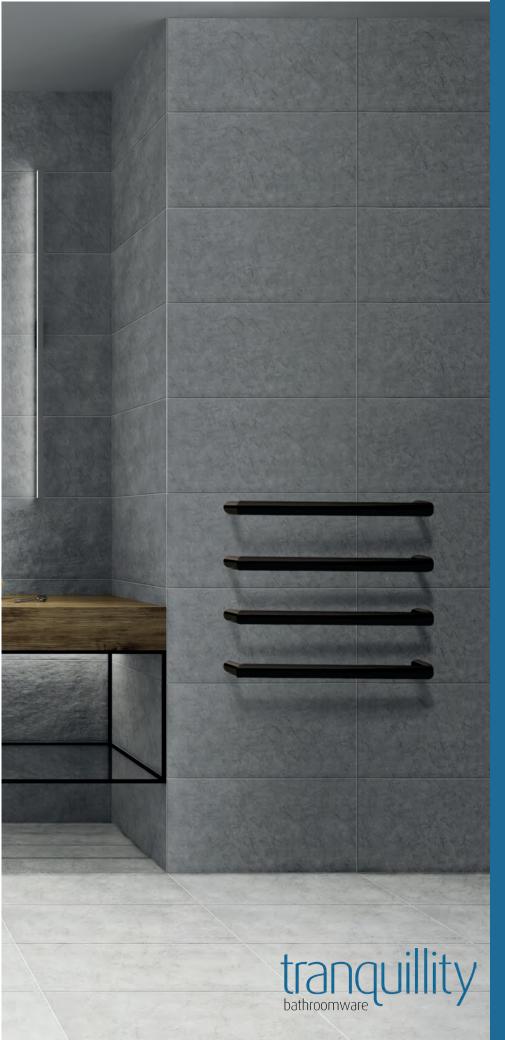

- Notes: This rail should be installed in a landscape direction, one on top of the other to create an aesthetic floating ladder feature in the bathroom.
  - Spacing choice of 80mm to 160mm between rails.
  - Width centres : 425mm / 575mm / 825mm respectively
  - Single bar fixing kit Product Code: HFB100 (Includes a fixing bar, 100 watt transformer, fixing screws and instructions).

# Heated Towel Rails

# SINGLE BARS ROUND