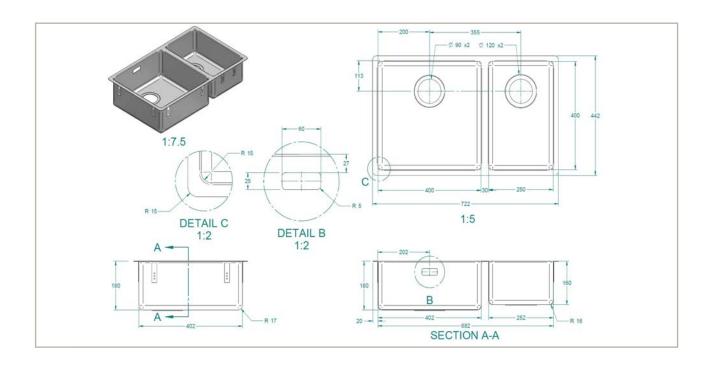

#### **SPECIFICATIONS**

Code: DC202R

Type: Top mount, Undermount, Weld in

**Bowl size:** 400 x 400 x 180 + 250 x 400 x 160mm with 30mm bridge

Bowl configuration: Bowl & 1/2

**Overall size:** 720 x 440 x 180mm

#### **FEATURES**

2 x 90mm round basket waste

Overflow 15I/m capacity

20mm Flat flange

15mm Corner radius

Silk Finish

Small bowl on the right