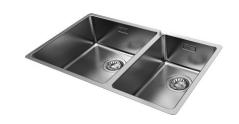

## DC202R 181/2 DOUBLE BOWL, RIGHT HAND

The Mercer DC202 stainless steel sinks are manufactured in NZ.

The DC202 Double Bowl has a 15mm corner radius and comes with a 90mm round basket waste and 15l/m overflow as standard.

A seamless pressed bowl with a modern look, the Mercer DC Sink is a contemporary addition to any project.

There are a range of matching accessories available for the DC202 including a NZ wood food board and colander. A left hand option is also

#### **SPECIFICATIONS**

Code: DC202R

Type: Top mount, Undermount, Weld in

**Bowl size:** 400 x 400 x 180 + 250 x 400 x 160mm with 30mm bridge

Bowl configuration: Bowl & 1/2

**Overall size:** 720 x 440 x 180mm

#### **FEATURES**

2 x 90mm round basket waste

Overflow 15I/m capacity

20mm Flat flange

15mm Corner radius

Silk Finish

Small bowl on the right