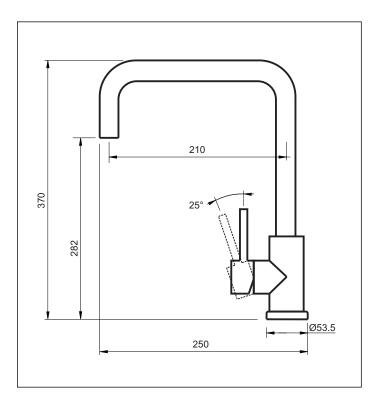

## Code: DE SM DSPOUT SS

Finish: Stainless Steel Brushed

Spout: Swivel 360°

Water Outlet: M24 ring with Standard Insert

Stainless Steel Inlet Hoses: Size: M10 x 1/2" BSP

Mounting Hardware: 34mm brass tube and backnut with 2x locking screws

### Installation Hole Diameter:

Minimum: 34 mm Maximum: 44mm Max bench thickness: 40mm

Cartridge: Kerox 35K Flatbase

Flow: 8  $\ell$ /min PCA fitted for regulated flow with mains pressure system

Max hot @ 35 kPa = 4.9 {/min