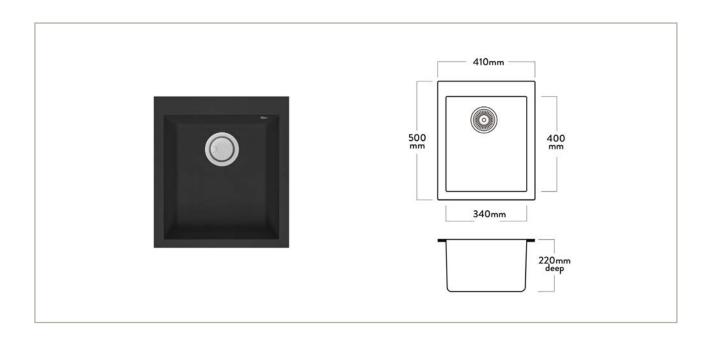

## **DG100T SINGLE BOWL**

Made in Italy for New Zealand. The Mercer Duro Granite Series is made from 80% granite.

A modern, easy care sink with clean straight lines and a 10mm corner radius, it comes standard with a 90mm basket waste which includes a stylish flip cover.

## SPECIFICATIONSFEATURESCode: DG100T-B (Venice), D100T-W (Trento), DG100T-C (Prato)90mm round basket waste including coverType: TopmountOverflow 151/m capacityBowl size: 340 x 400 x 2203x partially drilled tap holes - taphole configurationBowl configuration: Single Bowl10mm Corner radiusOverall size: 410 x 500 x 220mmMatte FinishMaterial: Granite