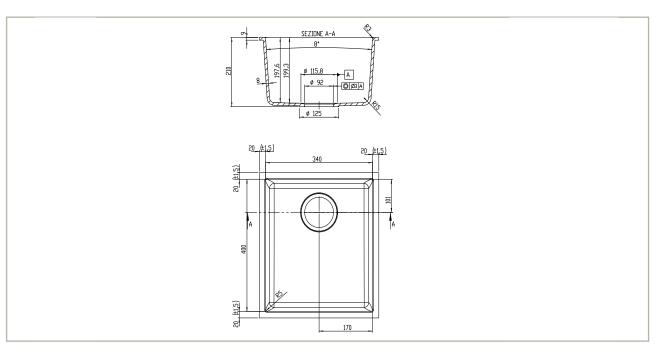

#### **SPECIFICATIONS**

Code: DG100U-B (Palermo), D100U-W (Cagliari), DG100U-C (Brescia)

Type: Undermount

**Bowl size:** 340 × 400 × 220

Bowl configuration: Single Bowl

**Overall size:** 380 x 440 x 220mm

Material: Granite

#### **FEATURES**

90mm round basket waste

Overflow 15I/m capacity

Modern flip waste cover

10mm Corner radius

Matte Finish