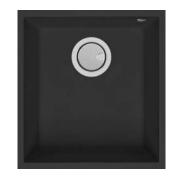

### **DG100U SINGLE BOWL**

Made in Italy for New Zealand. The Mercer Duro Granite Series is made from 80% granite.

A modern, easy care sink with clean straight lines and a 10mm corner radius, it comes standard with a 90mm basket waste that includes a stylish flip cover.

#### **SPECIFICATIONS**

Code: DG100U-B (Palermo), D100U-W (Cagliari), DG100U-C (Brescia)

Type: Undermount

**Bowl size:** 340 × 400 × 220

Bowl configuration: Single Bowl

**Overall size:** 380 x 440 x 220mm

Material: Granite

#### **FEATURES**

90mm round basket waste

Overflow 15I/m capacity

Modern flip waste cover

10mm Corner radius

Matte Finish