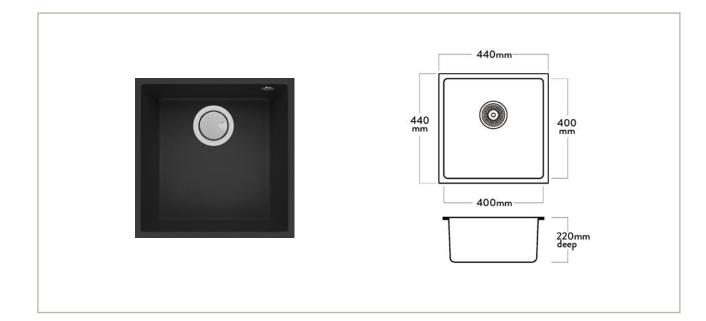

## SPECIFICATIONS

Code: DG110U-B (Pisa), D110U-W (Livomo), DG110U-C (Siena)

Type: Undermount

**Bowl size:** 400 × 400 × 220

Bowl configuration: Single Bowl

Overall size: 440 x 440 x 220mm

Material: Granite

## FEATURES

90mm round basket waste including cover

Overflow 151/m capacity

- 20mm flat flange
- 10mm Corner radius
- Matte Finish