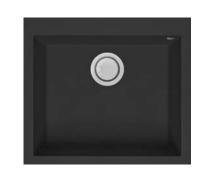

## **DG130T** SINGLE BOWL

Made in Italy for New Zealand. The Mercer Duro Granite Series is made from 80% granite.

A modern, easy care sink with clean straight lines and a 10mm corner radius, it comes standard with a 90mm basket waste which includes a stylish flip cover.

#### **SPECIFICATIONS**

Code: DG130T-B (Naples), D130T-W (Palemo), DG130T-C (Arezzo)

**Type:** Top mount

**Bowl size:** 500 × 400 × 220

Bowl configuration: Single Bowl

Overall size: 570 x 500 x 220mm

Lotion

### **FEATURES**

90mm round basket waste including cover

Overflow 151/m capacity

3x partially drilled tap holes - taphole configuration

35mm flat flange

10mm Corner radius

Matte Finish