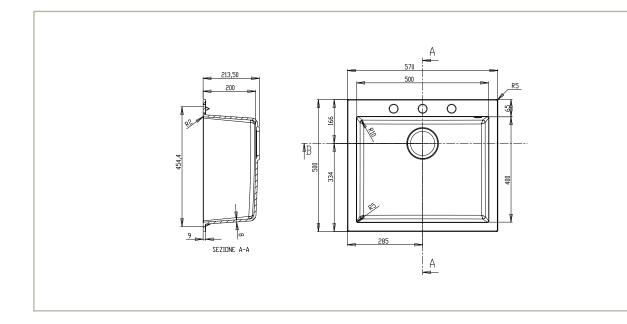

## **DG130T** SINGLE BOWL

Made in Italy for New Zealand. The Mercer Duro Granite Series is made from 80% granite.

A modern, easy care sink with clean straight lines and a 10mm corner radius, it comes standard with a 90mm basket waste which includes a stylish flip cover.

#### **SPECIFICATIONS**

Code: DG130T-B (Naples), D130T-W (Palemo), DG130T-C (Arezzo)

**Type:** Top mount

**Bowl size:** 500 × 400 × 220

Bowl configuration: Single Bowl

Overall size: 570 x 500 x 220mm

Lotion

### **FEATURES**

90mm round basket waste including cover

Overflow 151/m capacity

3x partially drilled tap holes - taphole configuration

35mm flat flange

10mm Corner radius

Matte Finish