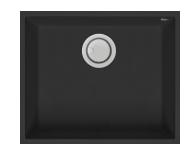

# **DG130U SINGLE BOWL**

Made in Italy for New Zealand. The Mercer Duro Granite Series is made from 80% granite.

A modern, easy care sink with clean straight lines and a 10mm corner radius, it comes standard with a 90mm basket waste which includes a stylish flip cover.

## **FEATURES**

90mm round basket waste including cover

Overflow 15I/m capacity

20mm flat flange

10mm Corner radius

Matte Finish