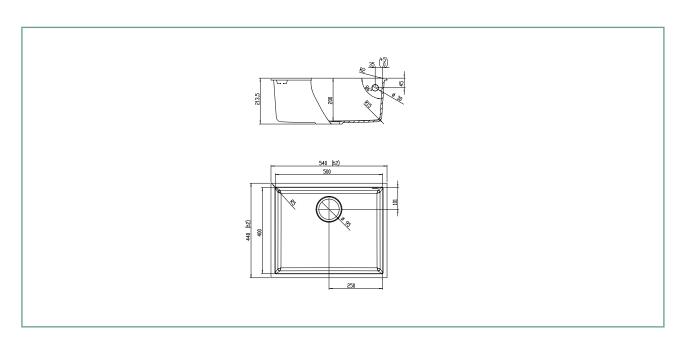

### **SPECIFICATIONS**

Code: DG130U-B (Rome), D130U-W (Bologna), DG130U-C (Lucca)

Type: Undermount

**Bowl size:** 500 x 400 x 220

Bowl configuration: Single Bowl

**Overall size:** 440 x 440 x 220mm

Material: Granite

## **FEATURES**

90mm round basket waste including cover

Overflow 15I/m capacity

20mm flat flange

10mm Corner radius

Matte Finish