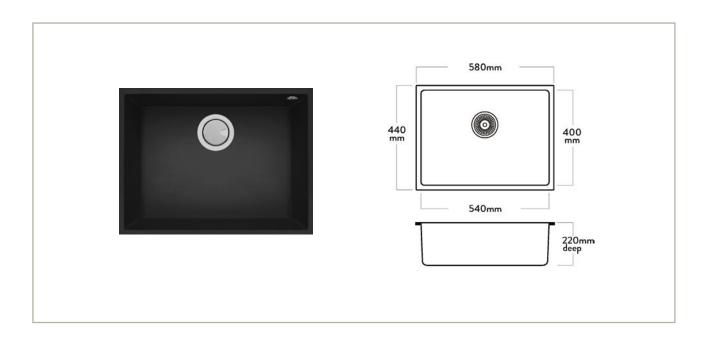

# **SPECIFICATIONS** Code: DG140U-B (Ravenna), D140U-W (Perugia), DG140U-C (Trieste) Type: Undermount **Bowl size:** 540 x 400 x 220 Bowl configuration: Single Bowl **Overall size:** 580 x 440 x 220mm Material: Granite