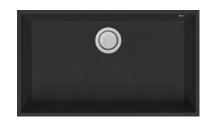

## **DG175U SINGLE BOWL**

Made in Italy for New Zealand. The Mercer Duro Granite Series is made from 80% granite.

A modern, easy care sink with clean straight lines and a 10mm corner radius, it comes standard with a 90mm basket waste which includes a stylish flip cover.

With the proper care a Duro Granite sink will not scratch, stain or change colour, staying true to its original appearance.

Add a splash of colour with our PVD coloured stainless steel wastes, overflows and taps.

#### **SPECIFICATIONS**

Code: DG175U-B (Genoa), D175U-W (Lecce), DG175U-C (Matera)

Type: Undermount

**Bowl size:** 720 × 400 × 220

Bowl configuration: Single Bowl

**Overall size:** 760 x 440 x 220mm

Material: Granite

### **FEATURES**

90mm round basket waste including cover

Overflow 15I/m capacity

20mm flat flange

10mm Corner radius

Matte Finish