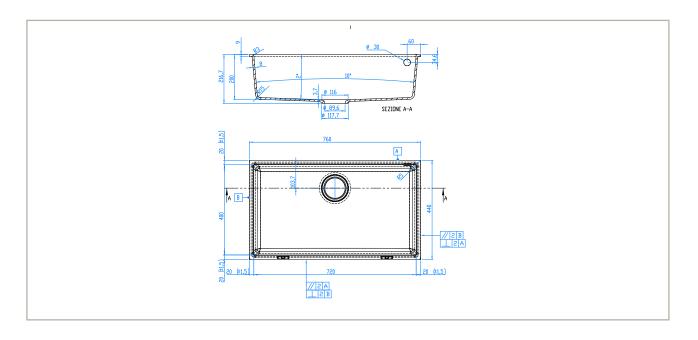

#### **SPECIFICATIONS**

Code: DG175U-B (Genoa), D175U-W (Lecce), DG175U-C (Matera)

Type: Undermount

**Bowl size:** 720 × 400 × 220

Bowl configuration: Single Bowl

**Overall size:** 760 x 440 x 220mm

Material: Granite

### **FEATURES**

90mm round basket waste including cover

Overflow 15I/m capacity

20mm flat flange

10mm Corner radius

Matte Finish