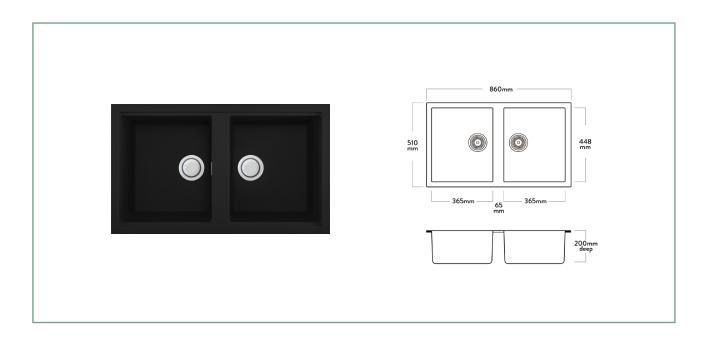

## **DG450-B** MESSINA DOUBLE BOWL

Made in Italy for New Zealand. The Mercer Duro Granite Series is made from 80% granite.

A modern, easy care sink with clean straight lines and a 10mm corner radius, it comes standard with a 90mm basket waste which includes a stylish flip cover.

## **SPECIFICATIONS FEATURES** Code: DG450-B 2 x 90mm round basket waste including cover Type: Top mount, Undermount Overflow 15I/m capacity **Bowl size:** 365 x 421 x 200mm + 365 x 421 x 200mm 32mm flange **Bowl configuration:** Double Bowl 10mm Corner radius Overall size: $860 \times 510 \times 200$ mm Matte Finish Material: Granite