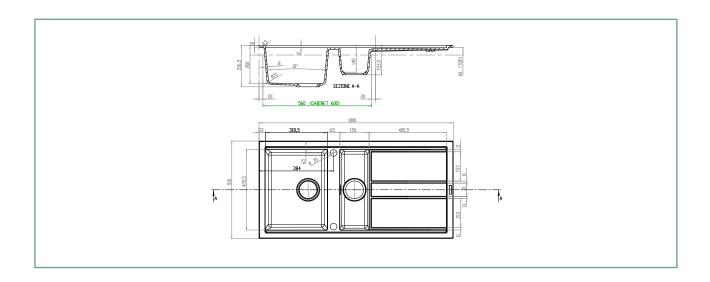

## **SPECIFICATIONS FEATURES** Code: DG475-B 2 x 90mm round basket waste including cover Type: Top mount, Undermount Overflow 15I/m capacity **Bowl size:** 319 x 421 x 200mm + 150 x 421 x 140mm 32mm flange **Bowl configuration:** Bowl with 1/4 drainer 10mm Corner radius Overall size: 1000 x 510 x 200mm Matte Finish Material: Granite Reversible