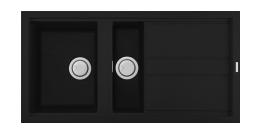

## **DG475-B PADUA BOWL & 1/4 DRAINER**

Made in Italy for New Zealand. The Mercer Duro Granite Series is made from 80% granite.

A modern, easy care sink with clean straight lines and a 10mm corner radius, it comes standard with a 90mm basket waste which includes a stylish flip cover.

## **SPECIFICATIONS FEATURES** Code: DG475-B 2 x 90mm round basket waste including cover Type: Top mount, Undermount Overflow 15I/m capacity **Bowl size:** 319 x 421 x 200mm + 150 x 421 x 140mm 32mm flange **Bowl configuration:** Bowl with 1/4 drainer 10mm Corner radius Overall size: 1000 x 510 x 200mm Matte Finish Material: Granite Reversible