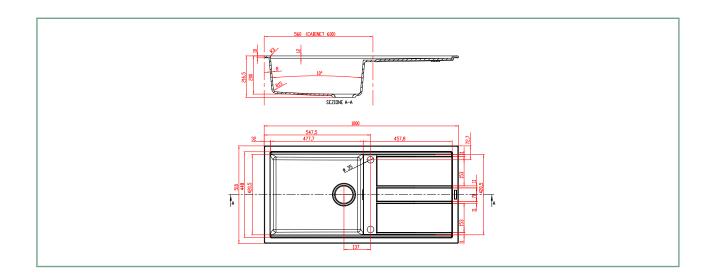

#### SPECIFICATIONS

Code: DG480-B (Taranto) , DG450-W (Modena)

Type: Top mount, Undermount

**Bowl size:** 478 x 421 x 200mm

Bowl configuration: Single bowl with drainer

Overall size: 1000 x 510 x 200mm

Material: Granite

### FEATURES

2 x 90mm round basket waste including cover

Overflow 151/m capacity

32mm flange

10mm Corner radius

- Matte Finish
- Reversible