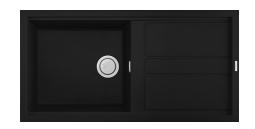

## DG480 SINGLE BOWL & DRAINER

Made in Italy for New Zealand. The Mercer Duro Granite Series is made from 80% granite.

A modern, easy care sink with clean straight lines and a 10mm corner radius, it comes standard with a 90mm basket waste which includes a stylish flip cover.

With the proper care a Duro Granite sink will not scratch, stain or change colour, staying true to its original appearance.

Add a splash of colour with our PVD coloured stainless steel wastes, overflows and taps.

#### SPECIFICATIONS

Code: DG480-B (Taranto) , DG450-W (Modena)

Type: Top mount, Undermount

**Bowl size:** 478 x 421 x 200mm

Bowl configuration: Single bowl with drainer

Overall size: 1000 x 510 x 200mm

Material: Granite

### FEATURES

2 x 90mm round basket waste including cover

Overflow 151/m capacity

32mm flange

10mm Corner radius

- Matte Finish
- Reversible