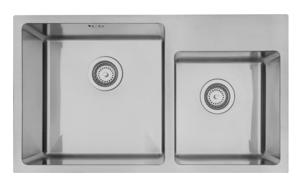

## **DV509R** MERCER DV SERIES STRATFORD BOWL & 3/4 WITH TAP LEDGE

A sleek, stylish, tight radius sink. The linear shape of the DV series reflects modern design trends and is manufactured to the highest quality standards.

The Mercer Stratford DV509R Stainless Steel Bowl & 3/4 with Tap Ledge is made from durable 1.2mm, 304 grade stainless steel providing a stable and hygienic surface.

| Code: DV509R                                         |
|------------------------------------------------------|
| Type: Bowl & 3/4 with Tap Ledge, small bowl on right |
| Cabinet Size: 790mm                                  |
| Dimensions: 780 x 450 x 200mm                        |
| Bowl Size: 400 x 400 x 200 + 300 x 320 x 180mm       |
| Material: 1.2mm, 304 Grade                           |
| Finish: Satin                                        |