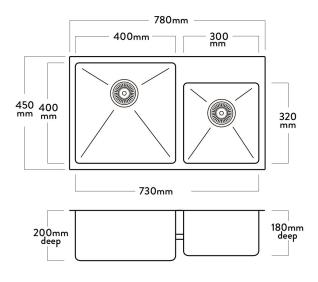

## **DV509R** MERCER DV SERIES STRATFORD BOWL & 3/4 WITH TAP LEDGE

A sleek, stylish, tight radius sink. The linear shape of the DV series reflects modern design trends and is manufactured to the highest quality standards.

The Mercer Stratford DV509R Stainless Steel Bowl & 3/4 with Tap Ledge is made from durable 1.2mm, 304 grade stainless steel providing a stable and hygienic surface.

| Code: DV509R                                         |
|------------------------------------------------------|
| Type: Bowl & 3/4 with Tap Ledge, small bowl on right |
| Cabinet Size: 790mm                                  |
| Dimensions: 780 x 450 x 200mm                        |
| Bowl Size: 400 x 400 x 200 + 300 x 320 x 180mm       |
| Material: 1.2mm, 304 Grade                           |
| Finish: Satin                                        |

| 15mm Corner Radius                      |
|-----------------------------------------|
| Hand fabricated                         |
| 15 l/min overflow capacity              |
| Sound deadening pads all sides & bottom |
| 90mm basket waste                       |
| Insulated                               |
|                                         |