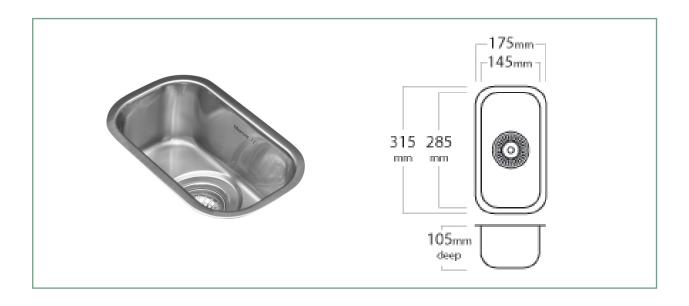

## EC102 VOTO SINGLE BOWL

The Mercer EC Series stainless steel sinks are a seamless pressed bowl manufactured in NZ.

The EC Voto single bowl is reversible and comes standard with a 90mm round basket waste, overflow is optional

| SPECIFICATIONS                               | FEATURES                |
|----------------------------------------------|-------------------------|
| Code: EC102                                  | 90mm round basket waste |
| <b>Bowl size:</b> 230 x 285 x 150mm          | Overflow 15I/m capacity |
| Bowl configuration: Single Bowl              | 50mm Corner radius      |
| <b>Overall size:</b> 260 x 315 x 150 mm      | 15mm Flat flange        |
| Material: Stainless steel                    | Reversible              |
| Installation: Top mount, Undermount, Weld in |                         |
|                                              |                         |
|                                              |                         |
|                                              |                         |