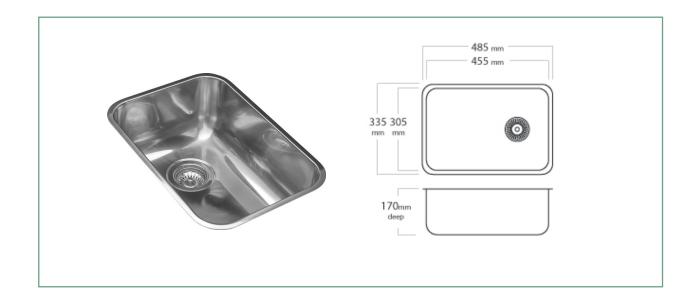

## **Mercer** EC106 AMPIO SINGLE BOWL

The Mercer EC Series stainless steel sinks are a seamless pressed bowl manufactured in NZ. The EC Ampio is a supersized single bowl

perfect for washing up large items.

It is reversible and comes standard with a 90mm round basket waste, overflow is optional.

| SPECIFICATION   | IS I |
|-----------------|------|
| OF EQUILORATION |      |

**Code:** EC106

**Bowl size:** 455 x 305 x 170mm

Bowl configuration: Single Bowl

**Overall size:** 485 x 335 x 170mm

Material: Stainless steel

Installation: Top mount, Undermount, Weld in

## FEATURES

90mm round basket waste

- Overflow 151/m capacity
- 50mm Corner radius
- 15mm Flat flange

Reversible