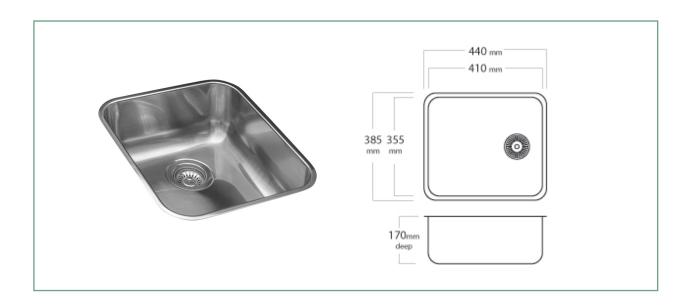

## EC107 BELLA SINGLE BOWL

The Mercer EC Series stainless steel sinks are a seamless pressed bowl manufactured in NZ.

The EC Bella single bowl is one of our most popular all rounders, it is often used as a laundry bowl.

It is reversible and comes standard with a 90mm round basket waste, overflow is optional.

A range of matching accessories are also available for the Bella including a food board, dishrack, and drainer tray

| SPECIFICATIONS                               | FEATURES                |
|----------------------------------------------|-------------------------|
| Code: EC107                                  | 90mm round basket waste |
| <b>Bowl size:</b> 410 x 355 x 170 mm         | Overflow 15I/m capacity |
| Bowl configuration: Single Bowl              | 50mm Corner radius      |
| <b>Overall size:</b> 440 x 385 x 170 mm      | 15mm Flat flange        |
| Material: Stainless steel                    | Reversible              |
| Installation: Top mount, Undermount, Weld in |                         |
|                                              |                         |
|                                              |                         |
|                                              |                         |