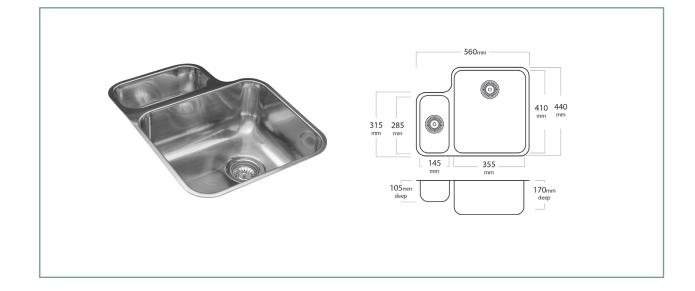

## **Mercer** EC201L ROMANO 1 & 3/4 DOUBLE BOWL, LEFT HAND

The Mercer EC Series stainless steel sinks are a seamless pressed bowl manufactured in NZ.

The EC Romano double bowl comes standard with a 90mm round basket waste, main bowl overflow is optional.

## SPECIFICATIONS

Code: EC201L

**Bowl size:** 145 x 285 x 105mm + 355 x 410 x 170mm with 30mm bridge

Bowl configuration: Bowl & 1/4

Overall size: 560 x 440 x 170mm

Material: Stainless steel

Installation: Top mount, Undermount, Weld in

## FEATURES

| 2 x 90mm round basket waste |
|-----------------------------|
| Overflow 15I/m capacity     |
| 50mm Corner radius          |
| 15mm Flat flange            |
| Reversible                  |
| Small bowl on the left      |