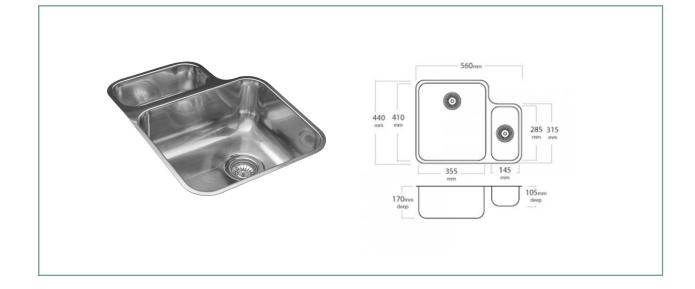

## EC201R ROMANO 1 & 3/4 DOUBLE BOWL, RIGHT HAND

The Mercer EC Series stainless steel sinks are a seamless pressed bowl manufactured in NZ.

The EC Romano double bowl comes standard with a 90mm round basket waste, main bowl overflow is optional.

#### SPECIFICATIONS

Code: EC201R

**Bowl size:** 145 x 285 x 105mm + 355 x 410 x 170mm with 30mm bridge

Bowl configuration: Bowl & 1/4

Overall size: 560 x 440 x 170mm

Material: Stainless steel

Installation: Top mount, Undermount, Weld in

#### FEATURES

| 2 x 90mm round basket waste |
|-----------------------------|
| Overflow 15I/m capacity     |
| 50mm Corner radius          |
| 15mm Flat flange            |
| Reversible                  |
| Small bowl on the right     |