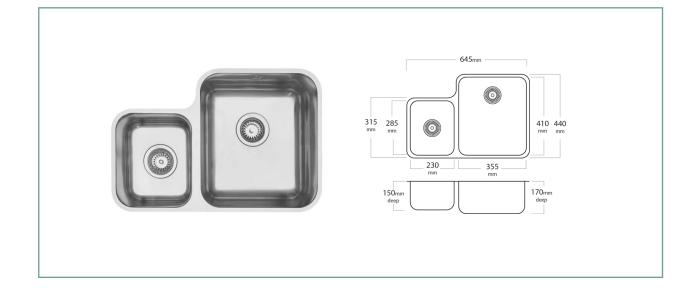

## EC201L PALIO 1 & 3/4 DOUBLE BOWL, LEFT HAND

The Mercer EC Series stainless steel sinks are a seamless pressed bowl manufactured in NZ.

The EC Palio double bowl comes standard with a 90mm round basket waste, main bowl overflow is optional.

#### SPECIFICATIONS

Code: EC202L

**Bowl size:** 230 x 285 x 150mm + 355 x 410 x 170mm with 30mm bridge

Bowl configuration: Bowl & 2/3

Overall size: 645 x 440 x 170mm

Material: Stainless steel

Installation: Top mount, Undermount, Weld in

#### FEATURES

| 2 x 90mm round basket waste |
|-----------------------------|
| Overflow 151/m capacity     |
| 50mm Corner radius          |
| 15mm Flat flange            |
| Reversible                  |
| Small bowl on the left      |
|                             |