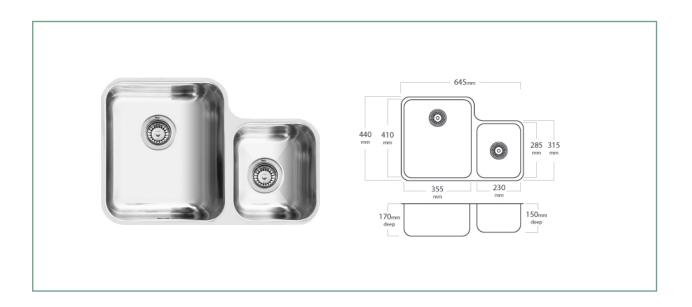

## EC202R PALIO 1 & 3/4 DOUBLE BOWL, RIGHT HAND

The Mercer EC Series stainless steel sinks are a seamless pressed bowl manufactured in NZ.

The EC Palio double bowl comes standard with a 90mm round basket waste, main bowl overflow is optional.

## **SPECIFICATIONS FEATURES** Code: EC202R 2 x 90mm round basket waste **Bowl size:** 230 x 285 x 150mm + 355 x 410 x 170mm with 30mm bridge Overflow 15I/m capacity Bowl configuration: Bowl & 2/3 50mm Corner radius **Overall size:** 645 x 440 x 170mm 15mm Flat flange Material: Stainless steel Reversible Installation: Top mount, Undermount, Weld in Small bowl on the right