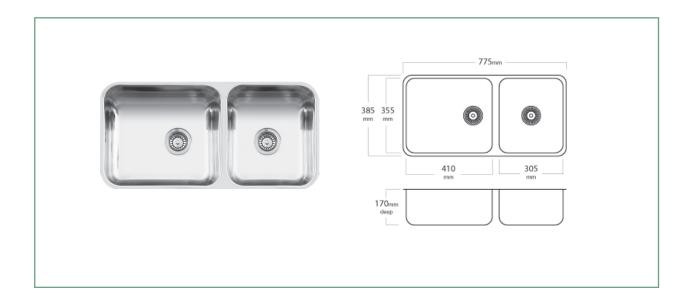

## EC204 TAGLIO DOUBLE BOWL

The Mercer EC Series stainless steel sinks are a seamless pressed bowl manufactured in NZ.

The EC Taglio double bowl is reversible and comes standard with a 90mm round basket waste, overflow is optional.

## **SPECIFICATIONS FEATURES** Code: EC204 2 x 90mm round basket waste **Bowl size:** $410 \times 355 \times 170 \text{mm} + 305 \times 355 \times 170 \text{mm}$ with 30 mm bridge Overflow 15I/m capacity Bowl configuration: Bowl & 3/4 50mm Corner radius **Overall size:** 775 x 385 x 170 mm 15mm Flat flange Material: Stainless steel Reversible Installation: Top mount, Undermount, Weld in Small bowl on the right