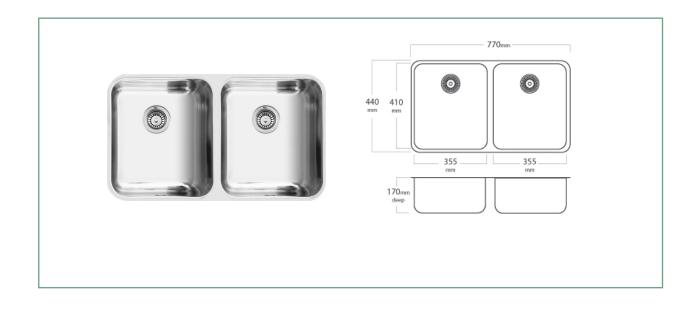

## SPECIFICATIONS

Code: EC205

**Bowl size:** 355 x 410 x 170mm + 355 x 410 x 170mm with 30mm bridge

Bowl configuration: Double bowl

Overall size: 770 x 440 x 170mm

Material: Stainless steel

Installation: Top mount, Undermount, Weld in