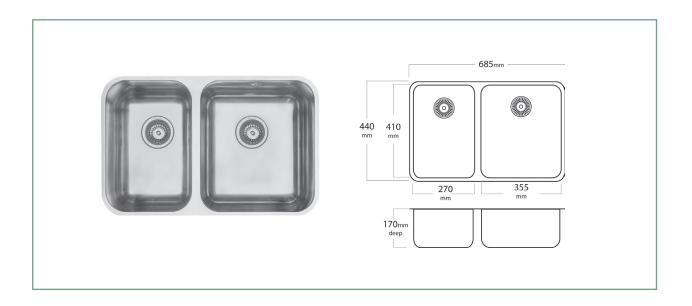

## EC208L STESSO DOUBLE BOWL, LEFT HAND

The Mercer EC Series stainless steel sinks are a seamless pressed bowl manufactured in NZ.

The EC Stesso double bowl comes standard with a 90mm round basket waste, main bowl overflow is optional.

## **SPECIFICATIONS FEATURES** Code: EC208L 2 x 90mm round basket waste **Bowl size:** $270 \times 410 \times 170$ mm + $355 \times 410 \times 170$ mm with 30mm bridge Overflow 15I/m capacity Bowl configuration: Bowl & 3/4 50mm Corner radius **Overall size:** 685 x 440 x 170 mm 15mm Flat flange Material: Stainless steel Small bowl on the left Installation: Top mount, Undermount, Weld in