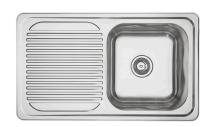

### EH102 HORIZON 805 SINGLE BOWL WITH DRAINER

The Mercer EH Series is a classic stainless steel bowl and drainer range.

The EH102 Horizon 850 single bowl and drainer is reversible.

It has an easy clean laser edge and comes standard with a 90mm round basket waste and overflow.