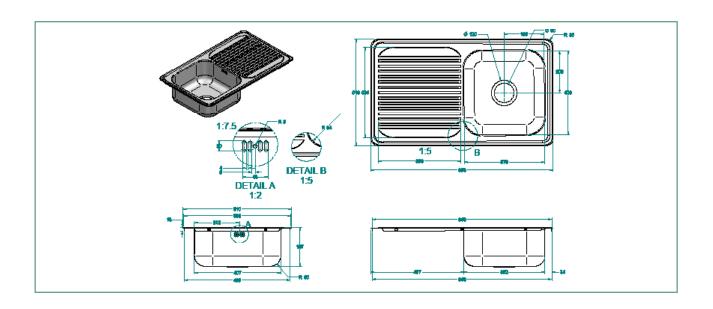

#### **SPECIFICATIONS**

Code: EH102

Type: Top mount, Undermount, Weld in

**Bowl size:** 380 x 405 x 185mm

Bowl configuration: Single bowl with drainer

**Overall size:** 860 x 510 x 185mm

Material: Stainless steel

#### **FEATURES**

90mm round basket waste

15I/min overflow configuration

Sound deadening

Laser edge flange

Reversible