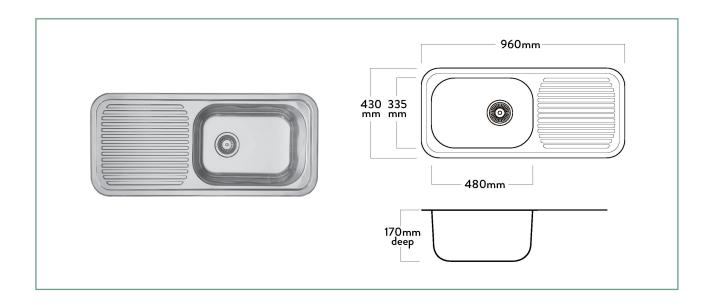

## **EH103** SLIMLINE SINGLE BOWL WITH DRAINER

The Mercer EH Series is a classic stainless steel bowl and drainer range.

The EH103 Slimline single bowl and drainer is reversible and fits a narrow 500mm benchtop.

It has an easy clean laser edge and comes standard with a 90mm round basket waste and overflow.

A range of matching accessories are also available for the EH103 including a food board and dish rack.

## SPECIFICATIONS Code: EH103 90mm round basket waste 15l/min overflow configuration Bowl size: 480 x 335 x 170mm Sound deadening Reversible Overall size: 950 x 420 x 170mm Laser edge flange Material: Stainless steel