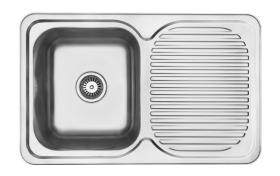

#### EH104 HORIZON 800 SINGLE BOWL WITH DRAINER

The Mercer EH Series is a classic stainless steel bowl and drainer range.

The EH104 Horizon 800 single bowl and drainer is reversible.

It has an easy clean laser edge and comes standard with a 90mm round basket waste and overflow.

## **SPECIFICATIONS** Code: EH104 Type: Top mount, Undermount, Weld in **Bowl size:** 335 x 405 x 180mm Bowl configuration: Single bowl with drainer Overall size: 810 x 510 x 175mm Material: Stainless steel