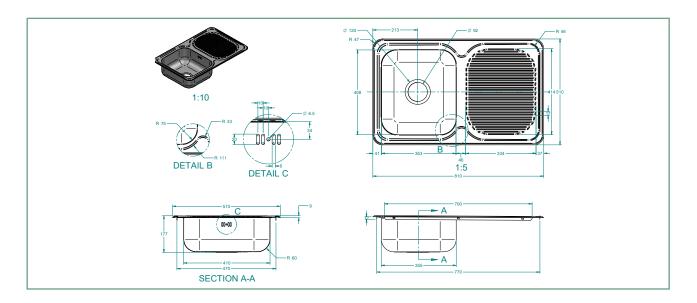

## **SPECIFICATIONS** Code: EH104 Type: Top mount, Undermount, Weld in **Bowl size:** 335 x 405 x 180mm Bowl configuration: Single bowl with drainer Overall size: 810 x 510 x 175mm Material: Stainless steel

### **FEATURES**

90mm round basket waste

15I/min overflow configuration

Sound deadening

Reversible

Laser edge flange