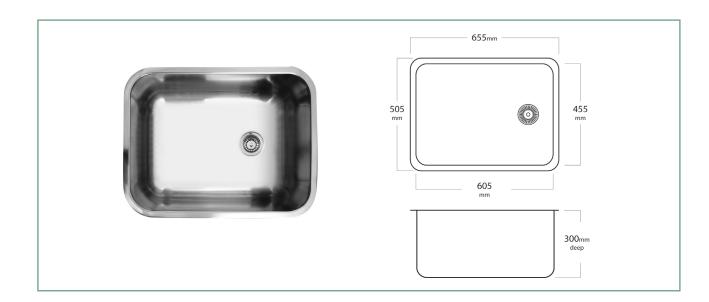

# EL104 GRANDE MAX LAUNDRY BOWL

The Mercer EL Series are a range of seamless pressed stainless stainless laundry sinks manufactured in NZ.

The Grande Max is an extra deep laundry sink, it is reversible and comes standard with a 90mm round basket waste, overflow is optional.

### SPECIFICATIONS

Code: EL104 Type: Top mount, Undermount, Weld in Bowl size: 605 x 455 x 300mm Bowl configuration: Single bowl Overall size: 655 x 505 x 300mm

Material: Stainless steel

### FEATURES

90mm round basket waste 151/min optional overflow configuration 25mm flat flange Reversible