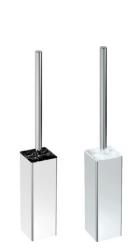

## Freestanding Toilet Brush and Holder

Code: EM TBH WM Code: EM TBH BM

White Marble Insert Black Marble Insert

Finish: Chrome Body: Stainless Steel Freestanding Toilet Brush Holder Size: 80 x 80 x 252mm