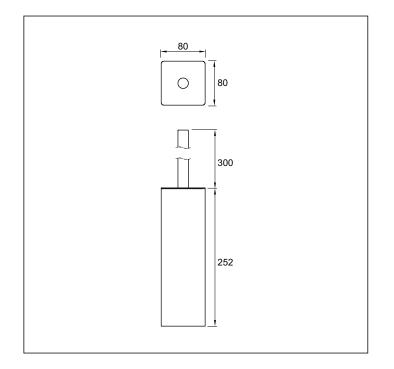

## Freestanding Toilet Brush and Holder

Code: EM TBH WM Code: EM TBH BM

White Marble Insert Black Marble Insert

Finish: Chrome Body: Stainless Steel Freestanding Toilet Brush Holder Size: 80 x 80 x 252mm