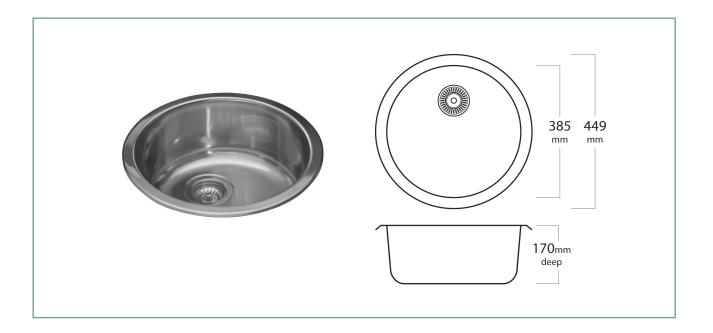

## **ER102** VERONA ROUND BOWL

Want to do something a little different or are you trying to save space? The Mercer ER Series could be the perfect solution.

The Verona is manufactured in NZ. It has a bevelled edge and comes with a 90mm basket waste, overflow is optional.

## **SPECIFICATIONS FEATURES** Code: ER102 90mm round basket waste Type: Top mount, Undermount, Weld in Optional 15I/min overflow **Bowl size:** 385Ø x 170mm 32mm flange Bowl configuration: Single Bowl Overall size: 449Ø x 28mm Material: Stainless steel