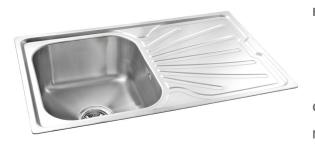

## Clip Kitchen Sink - Single Bowl

Gentle 'rounded corner' bowl, and fanned channel draining board all produced from high quality, brushed 0.8mm thick stainless steel.

Features - Single Bowl.

No tap hole (Drilling required).Left or right hand installation.Self-rimming installation.

- Overflow.

- Noise dampening liner.

Colour/Finish Brushed stainless steel.

Material 0.8mm thick grade 304 stainless steel construction.

Included - Stainless steel sink.
Components - 1 Waste.

- Fixing kit.