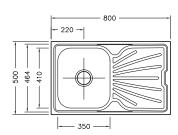

## **Technical Details**

Top View

Front View

Side View

| Product                         | Product Code |
|---------------------------------|--------------|
| Clip kitchen sink - Single Bowl | 72011A-S-NA  |