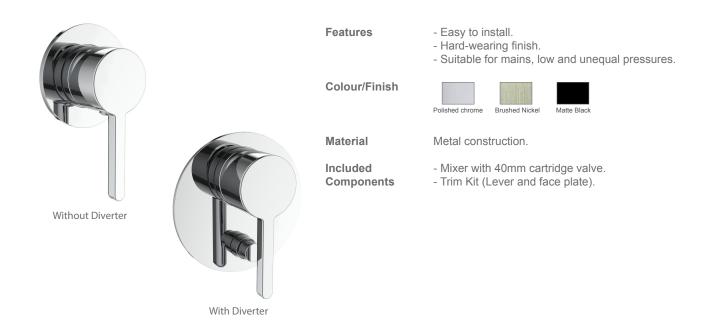

## Studio<sup>™</sup> Shower / Bath Mixers - Pin Lever Handle

This round, geometric tapware range comes in a choice of three finishes and is easy to install.

**Technical Details** 

| Product Codes                           |                 |                |             |
|-----------------------------------------|-----------------|----------------|-------------|
| Product                                 | Polished Chrome | Brushed Nickel | Matte Black |
| Studio - Shower or Bath Mixer           | 97533A-4-CP     | 97533A-4-BN    | 97533A-4-BL |
| Studio - Shower & Bath Mixer - Diverter | 97534A-4-CP     | 97534A-4-BN    | 97534A-4-BL |