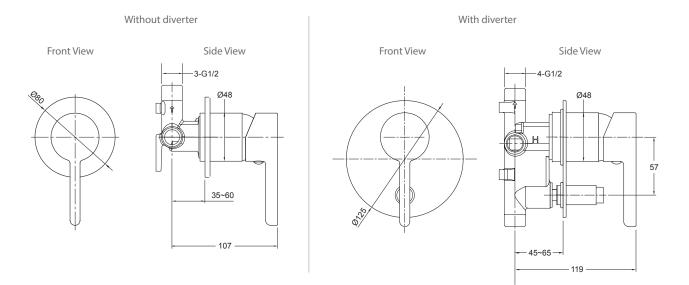

## Studio<sup>™</sup> Shower / Bath Mixers - Pin Lever Handle

This round, geometric tapware range comes in a choice of three finishes and is easy to install.

**Technical Details** 

| Product Codes                           |                 |                |             |
|-----------------------------------------|-----------------|----------------|-------------|
| Product                                 | Polished Chrome | Brushed Nickel | Matte Black |
| Studio - Shower or Bath Mixer           | 97533A-4-CP     | 97533A-4-BN    | 97533A-4-BL |
| Studio - Shower & Bath Mixer - Diverter | 97534A-4-CP     | 97534A-4-BN    | 97534A-4-BL |