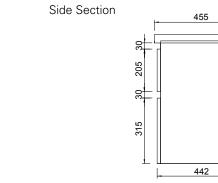

### **Technical Drawings**

**Back Section Basin** 

#### Notes

Drawing indicates the technical measurement only and is not a reflection of how the unit will look. Sizes nominal only. All drawings in millimeters. Allow +/- 10mm for all measurements.

BATHCO.CO.NZ info@smail.co.nz Feb 2019