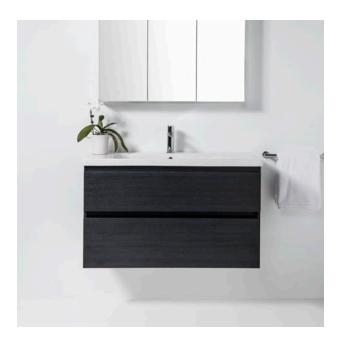

### **Technical Drawings**

**Back Section Basin** 

#### Front

1005

#### Notes

Drawing indicates the technical measurement only and is not a reflection of how the unit will look. Sizes nominal only. All drawings in millimeters. Allow +/- 10mm for all measurements.

BATHCO.CO.NZ info@smail.co.nz Feb 2019