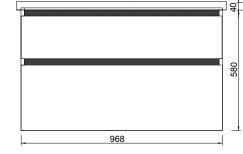

#### Front

1005

#### Notes

Drawing indicates the technical measurement only and is not a reflection of how the unit will look. Sizes nominal only. All drawings in millimeters. Allow +/- 10mm for all measurements.

BATHCO.CO.NZ info@smail.co.nz Feb 2019