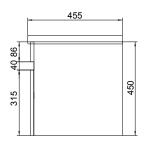

### **Features**

- Dimensions W 1195 x H 481 x D 455mm
- Paint The paint used on our products is polyurethane or UV based. It is five times harder and more durable than lacquer finishes. White only.
- Timber effect (Melamine) Our woodgrain melamine is a low pressure laminate. Colours available are Nordic Ash, Manhattan Elm, Southern Oak, French Oak, Driftwood or Charred Oak.
- Available with or without a handle.
- Soft-close drawers.
- Includes basin and cabinet.

# **Technical Drawings**

Top

**Back Section Basin** 

Front

Side Section

## **Notes**

Drawing indicates the technical measurement only and is not a reflection of how the unit will look. Sizes nominal only. All drawings in millimeters. Allow +/- 10mm for all measurements.