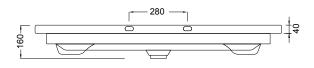

# **Technical Drawings**

Top

**Back Section Basin** 

Front

Side Section

## **Notes**

Drawing indicates the technical measurement only and is not a reflection of how the unit will look. Sizes nominal only. All drawings in millimeters. Allow +/- 10mm for all measurements.