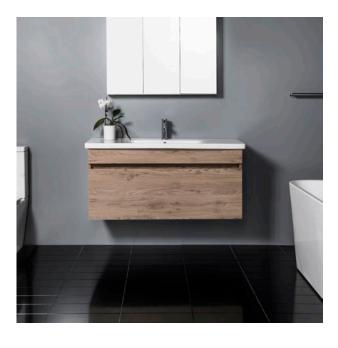

#### Description

Soft 1200 Wall-Hung Vanity, 1 Drawer, White/Melamine

**Product Code** FT120DWH/M

### **Features**

- Dimensions W 1195 x H 481 x D 455mm
- Paint The paint used on our products is polyurethane or UV based. It is five times harder and more durable than lacquer finishes. White only.
- Timber effect (Melamine) Our woodgrain melamine is a low pressure laminate. Colours available are Nordic Ash, Manhattan Elm, Southern Oak, French Oak, Driftwood or Charred Oak.
- Available with or without a handle.
- Soft-close drawers.
- Includes basin and cabinet.