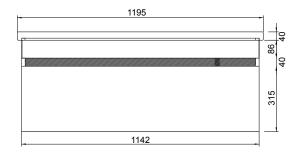

# **Technical Drawings**

Top

**Back Section Basin** 

Front

Side Section

## **Notes**

Drawing indicates the technical measurement only and is not a reflection of how the unit will look. Sizes nominal only. All drawings in millimeters. Allow +/- 10mm for all measurements.