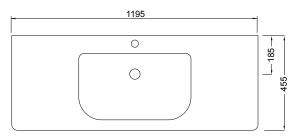

# **Technical Drawings**

Top

**Back Section Basin** 

Front

Side Section

## **Notes**

Drawing indicates the technical measurement only and is not a reflection of how the unit will look. Sizes nominal only. All drawings in millimeters. Allow +/- 10mm for all measurements.